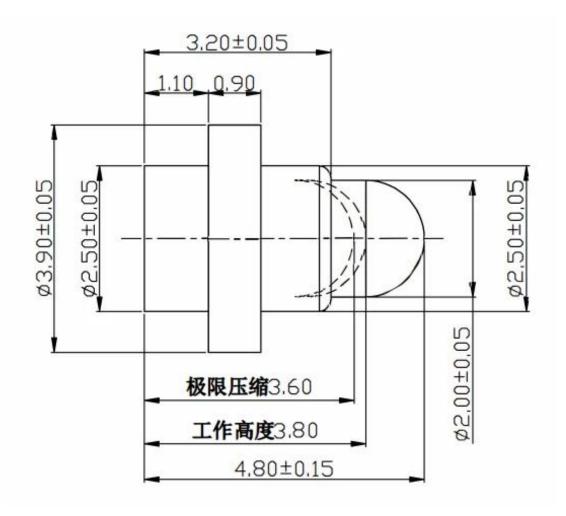

# Đặc điểm kỹ thuật sản phẩm



Pogo PIN là một đầu dò dạng lò xo được hình thành bởi ba phần cơ bản của trục kim, lò xo và ống kim a $\mathbf{f}$ đinh tán ter in và ép trước bằng các dụng cụ chính xác. Lớp phủ bề mặt của POgo Pin thường được mạ vàng, có thể cải thiện tốt hơn chức năng chống ăn mòn, tính chất cơ học, tính chất điện, v.v. Đầu có kim nhọn, kim kẹp, kim đầu tròn, kim dao, v.v. Ghim Pogo thường được sử dụng cho các kết nối chính xác trong điện thoại di động, viễn thông, ô tô, y tế, hàng không vũ trụ và các sản phẩm điện tử khác để cải thiện khả năng chống ăn mòn, độ ổn định và độ bền của các đầu nối này.

## Sản xuất Chảy

### Production Flow (生产流程)









1. raw material warehouse 2. Lathe workshop

3. Assemble workshop







4. Quality inspection

5. Finished products

6. Packing

## Hồ sơ công ty