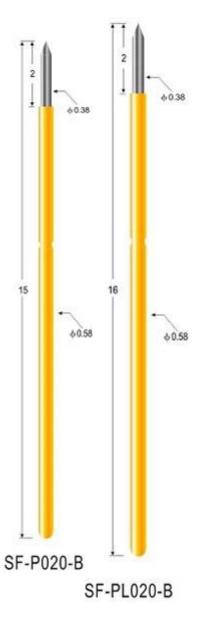

#### Đặc điểm kỹ thuật sản phẩm

| Thương hiệu        | SFENG                                                 |
|--------------------|-------------------------------------------------------|
| Số mặt hàng        | SF-P020-B                                             |
| Thợ lặn            | Đồng thau hoặc Becu, mạ vàng hoặc Ni                  |
| thùng              | Đồng thau, vàng hoặc mạ Ni                            |
| Mùa xuân           | SK4, dây nhạc                                         |
| Lực mùa xuân       | 80g                                                   |
| Du lịch trọn gói   | 2.0mm                                                 |
| Khẩu phần hiện tại | 1A                                                    |
| Kháng cự hiện tại  | 120mΩ                                                 |
| Sân bóng đá        | 1.0mm                                                 |
| Kích thước lỗ lắp  | 0,75mm                                                |
| MOQ                | 100 chiếc                                             |
| thời gian dẫn      | 7 ngày làm việc sau khi nhận được khoản thanh<br>toán |

# Probe specifications SF-P020 PL020 (

- Recommended minimum center(最小间距): 1.0mm(.0394 ")
- Mounting hole size(钻孔尺寸): 0.75mm(.0295 '
- Full travel(行程): 2.0(.0787")
- Spring force(弹簧压力): 80g(克)
- Materials and finishes(材料及涂饰):
  Plunger:SK4,Rh plated

 $Barrel: Phosphor\ bronze, Gold\ plated$ 

- Spring:Music wire,Gold plated
- Current ration(额定电流): 1A(安培)
- Contact resistance(接触电阻): 120mΩ(毫欧姆)

Receptacle specifications

Materials and finishes: Phosphor bronze,

Gold plated