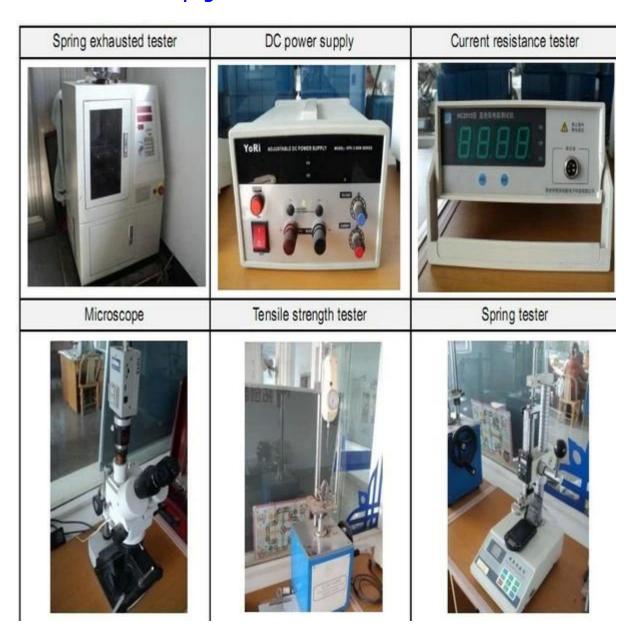

- 2. Thiết kế tùy chỉnh có sẵn, OEM được hoan nghênh
- 3. Giao các chân đầu dò cho khách hàng của chúng tôi trên toàn thế giới với tốc độ và độ chính xác
- 4. cung cấp mức giá thấp nhất với chất lượng cao cho khách hàng của chúng tôi

## sản phẩm chính

- --- Chân lò xo (đơn) để kiểm tra PCB, ICT, FCT, v.v;
- ---Chân Pogo (đầu nối) để thiết lập kết nối (thường là tạm thời) giữa

hai bảng mạch in để sạc, định vị, Pin, Chất bán dẫn &

các ứng dụng kết nối;

- --- Thử nghiệm thăm dò hoặc bán dẫn hai đầu hoặc BGA;
- ---Chân cắm đa năng không có lò xo,chân phủ,chân LM với dòng QZ&VZ;
- --- Đầu dò dòng điện cao, Đầu dò chuyển mạch, Kim điện dung...
- ---Thiết bị đầu cuối & ổ cắm/ổ cắm;
- --- Các thiết bị điện tử liên quan khác, 30#OKwire, Khóa Jig, POM, Ironhinge, v.v.

# Kiểm soát chất lượng



Hình ảnh đóng gói