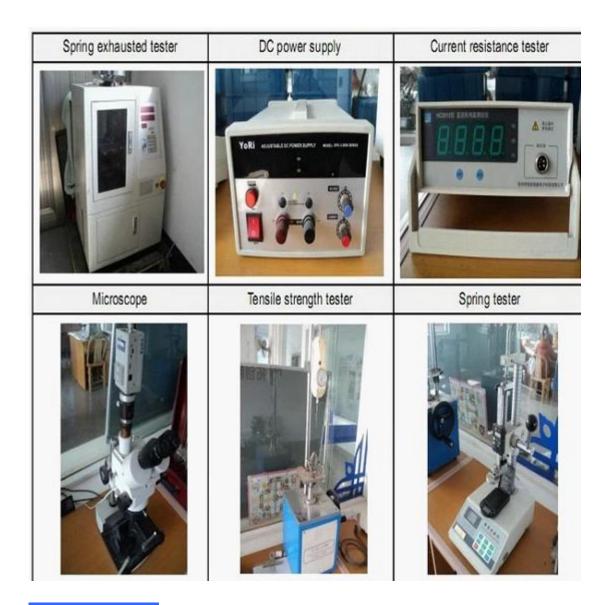

Pit tông: Bê Cu, mạ Rh

Thùng: Đồng thau, mạ vàng Mùa xuân:Thép không gỉ

## Những bức ảnh





- Mọi lời khuyên, chúng tôi có thể cung cấp cho bạn
- Nếu bạn quan tâm đến nó, xin vui lòng liên hệ với tôi

# thăm dò ShengFeng

Công ty chúng tôi được thành lập vào năm 1984, Shengfeng Probe, tên đăng ký của Suzhou Shengteng Electronic Co., Ltd, chuyên về đầu dò lò xo & pin pogo & khối thiết bị đầu cuối với chất lượng tốt, giao hàng nhanh và dịch vụ tốt nhất.

### Lợi ích của chúng ta

- 1. chúng tôi có 30 năm kinh nghiệm trong lĩnh vực pin thăm dò và có nhà máy riêng.
- 2. chúng tôi cung cấp mẫu miễn phí và có bộ phận kiểm tra.
- 3. chúng tôi có thể sản xuất sản phẩm theo yêu cầu của bạn.
- 4. chúng tôi đảm bảo giá tốt nhất và dịch vụ tốt.

#### Nhà máy của chúng tôi



điều khiển thiết bị



bưu kiện