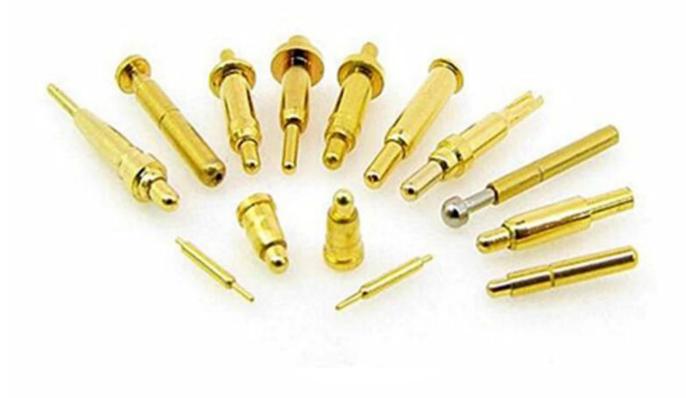

## Tên sản phẩm:Pin SF-pogo

### Chất liệu và hoàn thiện

Pit tông: Bê Cu, mạ Rh

Thùng: Đồng thau, mạ vàng Mùa xuân:Thép không gỉ