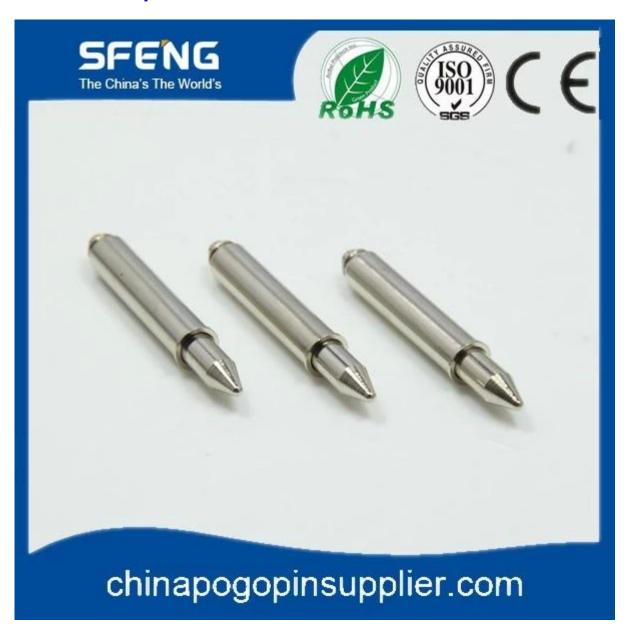

## Đặc điểm kỹ thuật sản phẩm

khoản mục:pin dẫn hướng

Chất liệu: thép Hoàn thiện: Mạ Ni Kích thước: GP5.0\*36mm

Đóng gói: Hộp nhựa và cho vào thùng carton

#### Hình ảnh sản phẩm