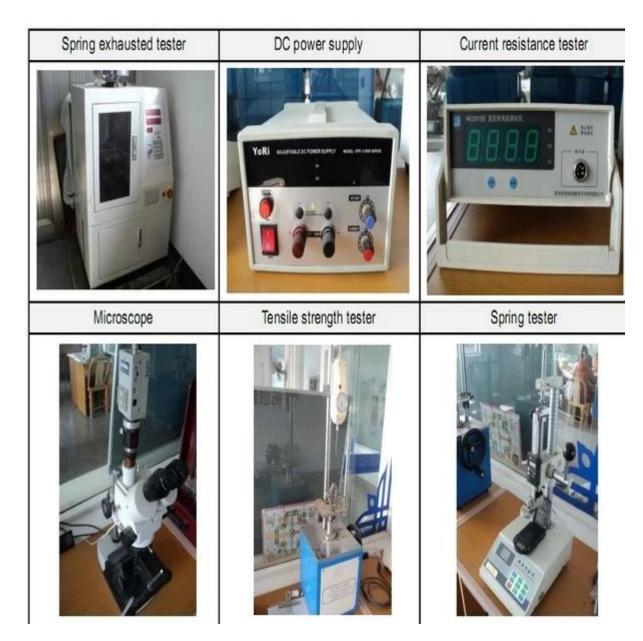

làm việc
- 2. Thiết kế tùy chỉnh có sẵn, OEM được hoan nghênh
- 3. Giao các chân đầu dò cho khách hàng của chúng tôi trên toàn thế giới với tốc độ và độ chính xác

4. cung cấp giá thấp nhất với chất lượng cao cho khách hàng của chúng tôi

# sản phẩm chính

- --- Chân lò xo (đơn) để kiểm tra PCB, ICT, FCT, v.v;
- --- Chân Pogo (đầu nối) để thiết lập kết nối (thường là tạm thời) giữa hai bảng mạch in để sạc, định vị, Pin, Chất bán dẫn & các ứng dụng kết nối;
- --- Thử nghiệm thăm dò hai đầu hoặc BGA&semiconudtion;
- ---Chân cắm đa năng không có lò xo,chân phủ,chân LM với dòng QZ&VZ;
- --- Đầu dò dòng điện cao, Đầu dò chuyển mạch, Kim điện dung...
- ---Thiết bị đầu cuối & ổ cắm/ổ cắm;
- --- Các thiết bị điện tử liên quan khác, 30#OKwire,Khóa Jig,POM,Ironhinge, v.v.

### Kiểm soát chất lượng



Hình ảnh đóng gói