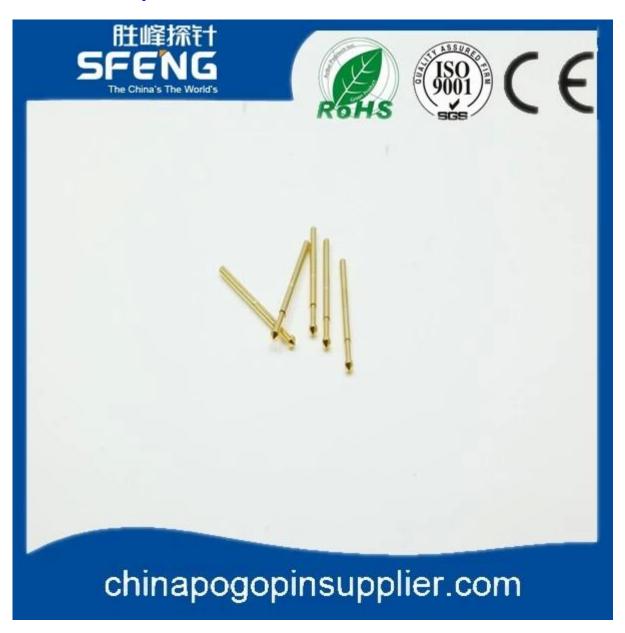

## Hình ảnh sản phẩm

# Đặc điểm kỹ thuật sản phẩm

| Thương hiệu        | SFENG                                                 |
|--------------------|-------------------------------------------------------|
| Số mặt hàng        | SF-P020-A                                             |
| Thợ lặn            | Đồng thau hoặc Becu, mạ vàng hoặc Ni                  |
| Thùng              | Đồng thau, vàng hoặc mạ Ni                            |
| Mùa xuân           | SK4, dây nhạc                                         |
| Lực mùa xuân       | 80g                                                   |
| Du lịch trọn gói   | 2.0mm                                                 |
| Khẩu phần hiện tại | 1A                                                    |
| Kháng cự hiện tại  | 120mΩ                                                 |
| Sân bóng đá        | 1.0mm                                                 |
| Kích thước lỗ lắp  | 0,75mm                                                |
| MOQ                | 100 chiếc                                             |
| thời gian dẫn      | 7 ngày làm việc sau khi nhận được khoản thanh<br>toán |