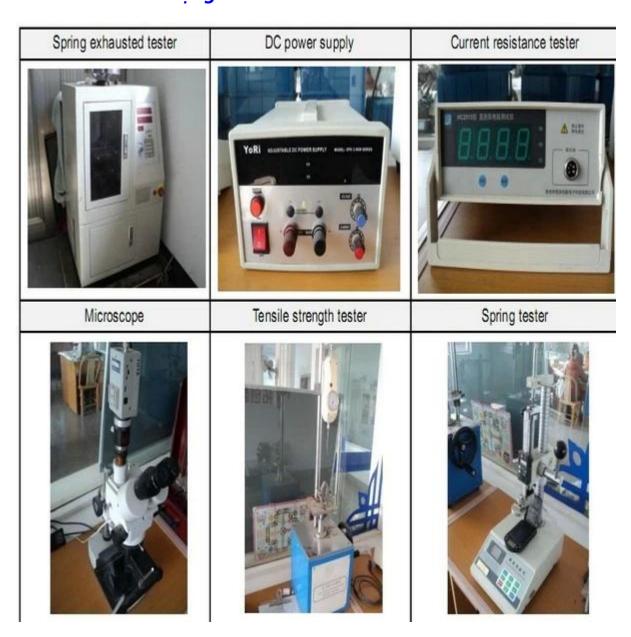

việc
- 2. Thiết kế tùy chỉnh có sẵn, OEM được hoan nghênh
- 3. Giao các chân đầu dò cho khách hàng của chúng tôi trên toàn thế giới với tốc độ và độ chính xác
- 4. cung cấp mức giá thấp nhất với chất lượng cao cho khách hàng của chúng tôi

## sản phẩm chính

- --- Chân lò xo (đơn) để kiểm tra PCB, ICT, FCT, v.v;
- ---Chân Pogo (đầu nối) để thiết lập kết nối (thường là tạm thời) giữa

hai bảng mạch in để sạc, định vị, Pin, Chất bán dẫn &

các ứng dụng kết nối;

- --- Thử nghiệm thăm dò hoặc bán dẫn hai đầu hoặc BGA;
- ---Chốt đa năng không có lò xo,chốt phủ,chân LM với dòng QZ&VZ;
- --- Đầu dò dòng điện cao, Đầu dò chuyển mạch, Kim điện dung...
- ---Thiết bị đầu cuối & ổ cắm/ổ cắm;
- --- Các thiết bị điện tử liên quan khác, 30#OKwire,Khóa Jig,POM,Ironhinge, v.v.

### Kiểm soát chất lượng



Hình ảnh đóng gói