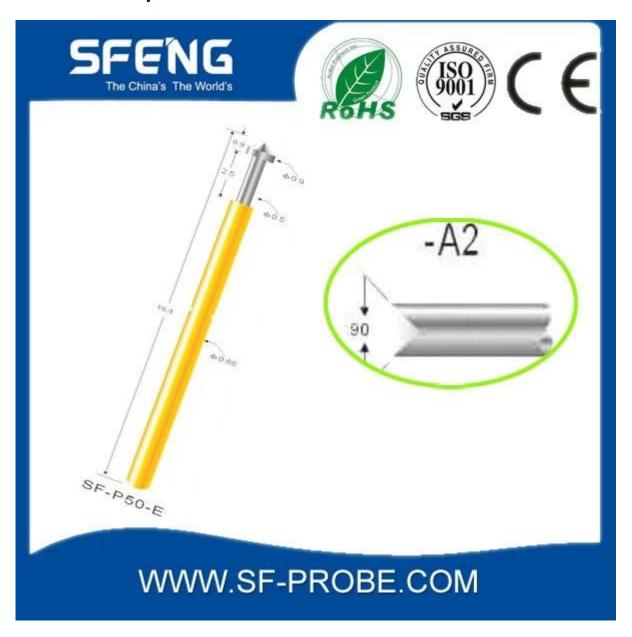

# Đặc điểm kỹ thuật sản phẩm

| Thương hiệu    | SFENG                                                 |
|----------------|-------------------------------------------------------|
| Số mặt hàng    | SF-P50                                                |
| mạ             | Mạ Ni hoặc mạ vàng                                    |
| irngi gian gan | 7 ngày làm việc sau khi nhận được khoản<br>thanh toán |

## Hình ảnh sản phẩm



## Dịch vụ của chúng tôi

1. Chúng tôi có thể trả lời yêu cầu của bạn trong vòng 24 giờ làm việc.

- 2. Thiết kế tùy chỉnh có sẵn và OEM được hoan nghênh.
- 3. Chúng tôi có thể cung cấp các chân đầu dò cho khách hàng trên toàn thế giới với tốc độ và độ chính xác.
- 4. Chúng tôi có thể cung cấp mức giá thấp nhất với sản phẩm chất lượng cao cho khách hàng.

#### sản phẩm chính

Chân lò xo (đơn) để kiểm tra PCB, ICT, FCT, v.v;

Chân Pogo (đầu nối) để thiết lập kết nối giữa hai bảng mạch in cho các ứng dụng sạc, định vị, Pin, Chất bán dẫn & Kết nối;

Đầu dò hai đầu để kiểm tra BGA và Chất bán dẫn;

Chốt vạn năng không có lò xo, chốt phủ, chốt LM có dòng QZ và VZ;

Đầu dò dòng điện cao, đầu dò chuyển mạch, kim điện dung;

Thiết bị đầu cuối & ổ cắm/ổ cắm;

Các linh kiện điện tử liên quan khác,