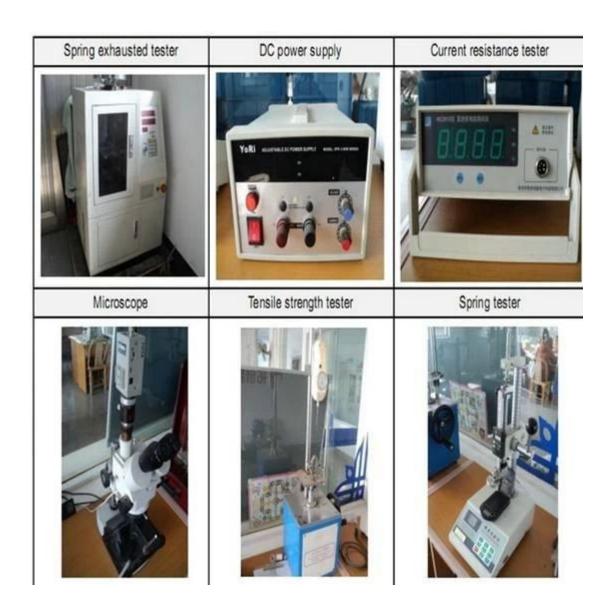

ong vòng 24 giờ làm việc.

- 2. Thiết kế tùy chỉnh có sẵn và OEM được hoan nghênh.
- 3. Chúng tôi có thể cung cấp các chân đầu dò cho khách hàng trên toàn thế giới với tốc độ và độ chính xác.
- 4. Chúng tôi có thể cung cấp mức giá thấp nhất với sản phẩm chất lượng cao cho khách hàng.

#### sản phẩm chính

Chân lò xo (đơn) để kiểm tra PCB, ICT, FCT, v.v;

Chân Pogo (đầu nối) để thiết lập kết nối giữa hai bảng mạch in cho các ứng dụng sạc, định vị, Pin, Chất bán dẫn & Kết nối;

Đầu dò hai đầu để kiểm tra BGA và Chất bán dẫn;

Chốt vạn năng không có lò xo, chốt phủ, chốt LM có dòng QZ và VZ;

Đầu dò dòng điện cao, đầu dò chuyển mạch, kim điện dung;

Thiết bị đầu cuối & ổ cắm/ổ cắm;

Các linh kiện điện tử liên quan khác, dây 30 # OK, khóa Jig, POM, bản lề sắt, v.v.

#### Kiểm soát chất lượng



Hình ảnh đóng gói