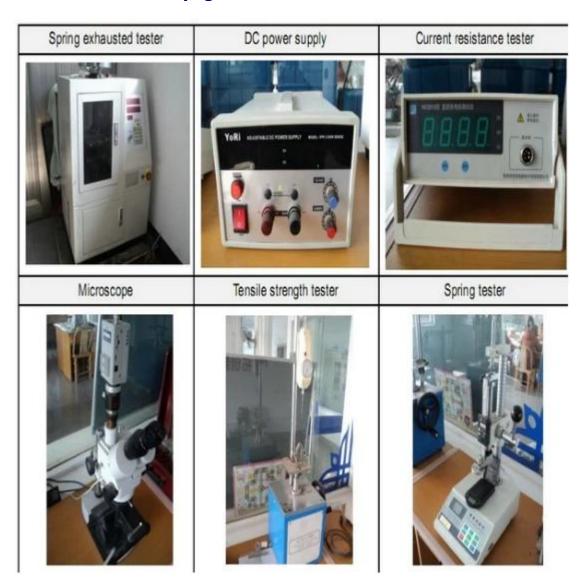

êu cầu trong vòng 24 giờ làm việc.
- 2. Được thiết kế tùy chỉnh để chào đón OEM.
- 3. Chúng tôi có thể cung cấp Đầu dò cho khách hàng trên toàn thế giới với tốc độ và độ chính xác.
- 4. Chúng tôi có thể cung cấp mức giá thấp nhất để cung cấp sản phẩm chất lượng cao cho khách hàng.

### sản phẩm chính

Đối với PCB, ICT, FCT kiểm tra chốt lò xo (đơn);

Chân lò xo (đầu nối) dùng để thiết lập kết nối giữa hai bảng mạch in để sạc, định vị, pin, chất bán dẫn và bộ khuếch đai; các ứng dụng kết nối;

Kiểm tra BGA đầu dò kép và chất bán dẫn;

Chân vạn năng không có lò xo, kim sơn, chân LM dòng QZ và VZ;

Đầu dò dòng điện cao, đầu dò chuyển mạch, tụ kim;

Bộ khuếch đại đầu cuối; ổ cắm / ổ cắm;

Các linh kiện điện tử liên quan khác, dây 30#OK, khóa kẹp, POM, bản lề sắt,...

### Kiểm soát chất lượng