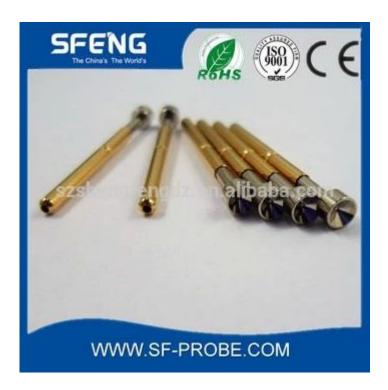

# Đặc điểm kỹ thuật sản phẩm

| Thương hiệu    | SFENG                                                 |
|----------------|-------------------------------------------------------|
| Số mặt hàng    | SF-P125                                               |
| mạ             | Mạ Ni hoặc mạ vàng                                    |
| IFROM MIAN MAN | 7 ngày làm việc sau khi nhận được khoản<br>thanh toán |

## Hình ảnh sản phẩm



# Dịch vụ của chúng tôi

- 1. Chúng tôi có thể trả lời yêu cầu của bạn trong vòng 24 giờ làm việc.
- 2. Thiết kế tùy chỉnh có sẵn và OEM được hoan nghênh.
- 3. Chúng tôi có thể cung cấp các chân đầu dò cho khách hàng trên toàn thế giới với tốc độ và độ chính xác.
- 4. Chúng tôi có thể cung cấp mức giá thấp nhất với sản phẩm chất lượng cao cho khách hàng.

#### sản phẩm chính

Chân lò xo (đơn) để kiểm tra PCB, ICT, FCT, v.v;

Chân Pogo (đầu nối) để thiết lập kết nối giữa hai bảng mạch in cho các ứng dụng sạc, định vị, Pin, Chất bán dẫn & Kết nối;

Đầu dò hai đầu để kiểm tra BGA và Chất bán dẫn;

Chốt vạn năng không có lò xo, chốt phủ, chốt LM có dòng QZ và VZ;

Đầu dò dòng điện cao, đầu dò chuyển mạch, kim điện dung;

Thiết bị đầu cuối & ổ cắm/ổ cắm;

Các linh kiện điện tử liên quan khác,