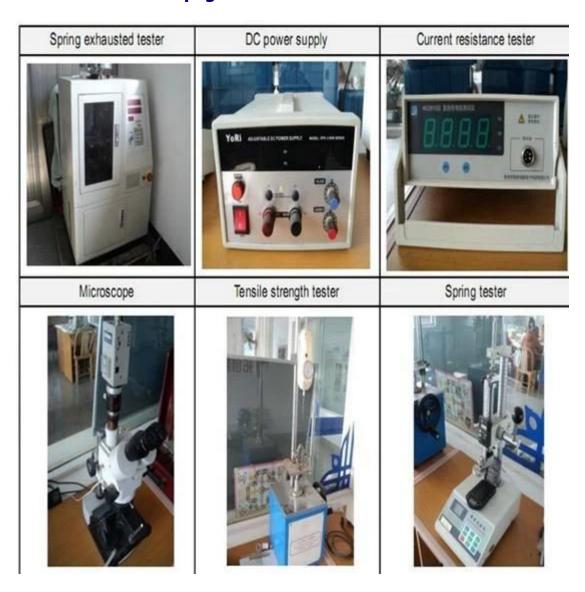

trong vòng 24 giờ làm việc.
- 2. Thiết kế tùy chỉnh có sẵn và OEM được hoan nghênh.
- 3. Chúng tôi có thể cung cấp các chân đầu dò cho khách hàng trên toàn thế giới với tốc độ và độ chính xác.
- 4. Chúng tôi có thể cung cấp mức giá thấp nhất với sản phẩm chất lượng cao cho khách hàng.

#### sản phẩm chính

Chân lò xo (đơn) để kiểm tra PCB, ICT, FCT, v.v;

Chân Pogo (đầu nối) để thiết lập kết nối giữa hai bảng mạch in cho các ứng dụng sạc, định vị, Pin, Chất bán dẫn & Kết nối;

Đầu dò hai đầu để kiểm tra BGA và Chất bán dẫn;

Chốt vạn năng không có lò xo, chốt phủ, chốt LM có dòng QZ và VZ;

Đầu dò dòng điện cao, đầu dò chuyển mạch, kim điện dung;

Thiết bị đầu cuối & ổ cắm/ổ cắm;

Các linh kiện điện tử liên quan khác, dây 30 # OK, khóa Jig, POM, bản lề sắt, v.v.

## Kiểm soát chất lượng



Hình ảnh đóng gói