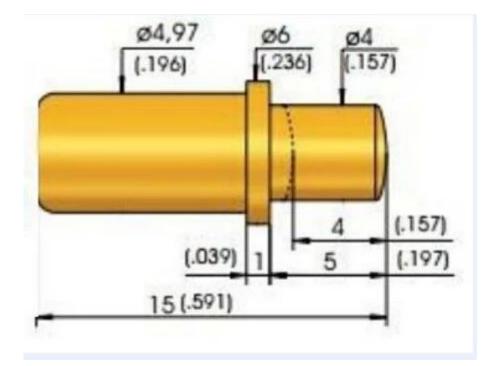

## Hình ảnh sản phẩm

Dịch vụ của chúng tôi

1. Trả lời yêu cầu của bạn trong vòng 24 giờ làm việc

- 2. Thiết kế tùy chỉnh có sẵn, OEM được hoan nghênh
- 3. Giao các chân đầu dò cho khách hàng của chúng tôi trên toàn thế giới với tốc độ và độ chính xác
- 4. cung cấp mức giá thấp nhất với chất lượng cao cho khách hàng của chúng tôi