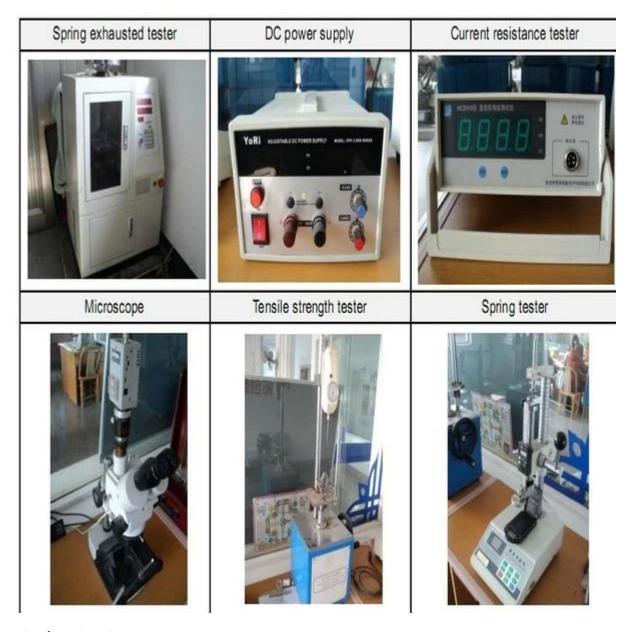

#### Dịch vụ của chúng tôi

- 1. Trả lời yêu cầu của bạn trong vòng 24 giờ làm việc
- 2. Thiết kế tùy chỉnh có sẵn, OEM được hoan nghênh
- 3. Giao các chân đầu dò cho khách hàng của chúng tôi trên toàn thế giới với tốc độ và độ chính xác
- 4. cung cấp mức giá thấp nhất với chất lượng cao cho khách hàng của chúng tôi

## sản phẩm chính

- --- Chân lò xo (đơn) để kiểm tra PCB, ICT, FCT, v.v;
- ---Chân Pogo (đầu nối) để thiết lập kết nối (thường là tạm thời) giữa

hai bảng mạch in để sạc, định vị, Pin, Chất bán dẫn &

các ứng dụng kết nối;

- --- Thử nghiệm thăm dò hoặc bán dẫn hai đầu hoặc BGA;
- ---Chân cắm đa năng không có lò xo,chân phủ,chân LM với dòng QZ&VZ;
- --- Đầu dò dòng điện cao, Đầu dò chuyển mạch, Kim điện dung...
- ---Thiết bị đầu cuối & ổ cắm/ổ cắm;

# Kiểm soát chất lượng



Hình ảnh đóng gói