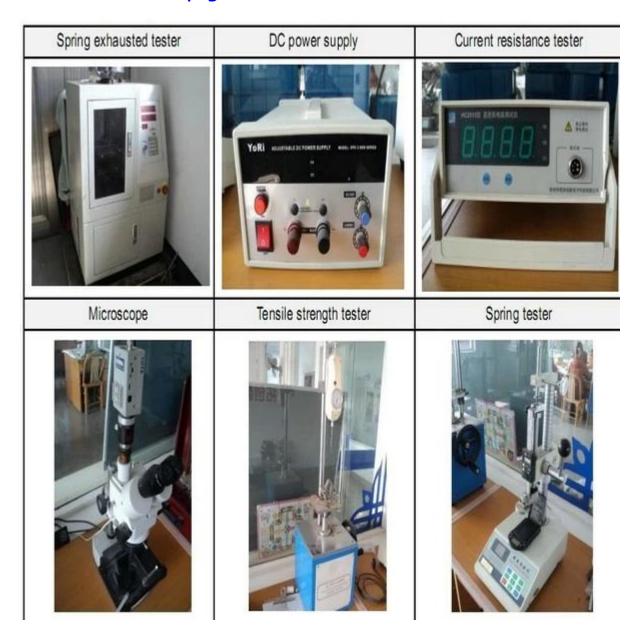

- 2. Thiết kế tùy chỉnh có sẵn, OEM được hoan nghênh
- 3. Giao các chân đầu dò cho khách hàng của chúng tôi trên toàn thế giới với tốc độ và độ chính xác
- 4. cung cấp mức giá thấp nhất với chất lượng cao cho khách hàng của chúng tôi

#### sản phẩm chính

- --- Chân lò xo (đơn) để kiểm tra PCB, ICT, FCT, v.v;
- ---Chân Pogo (đầu nối) để thiết lập kết nối (thường là tạm thời) giữa

hai bảng mạch in để sạc, định vị, Pin, Chất bán dẫn &

các ứng dụng kết nối;

- --- Thử nghiệm thăm dò hoặc bán dẫn hai đầu hoặc BGA;
- ---Chân cắm đa năng không có lò xo,chân phủ,chân LM với dòng QZ&VZ;
- --- Đầu dò dòng điện cao, Đầu dò chuyển mạch, Kim điện dung...
- ---Thiết bị đầu cuối & ổ cắm/ổ cắm;
- --- Các thiết bị điện tử liên quan khác, 30#OKwire,Khóa Jig,POM,Ironhinge, v.v.

### Kiểm soát chất lượng



# Hình ảnh đóng gói