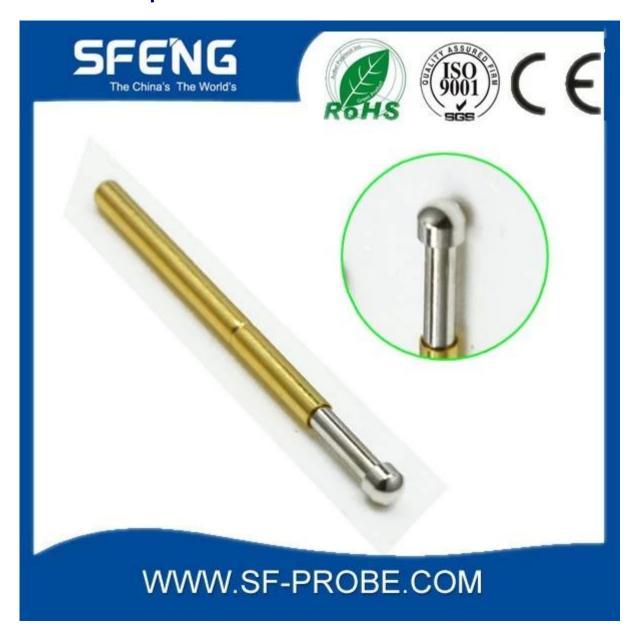

# Hình ảnh sản phẩm

#### sản phẩm chính

chốt lò xo (đơn) để kiểm tra PCB, ICT, FCT, v.v;

Pogo pin (đầu nối) để thiết lập kết nối giữa hai bảng mạch để tải, vị trí, pin, Chất bán dẫn & amp; amp; các ứng dụng kết nối;

đầu dò hai đầu để kiểm tra BGA và chất bán dẫn;