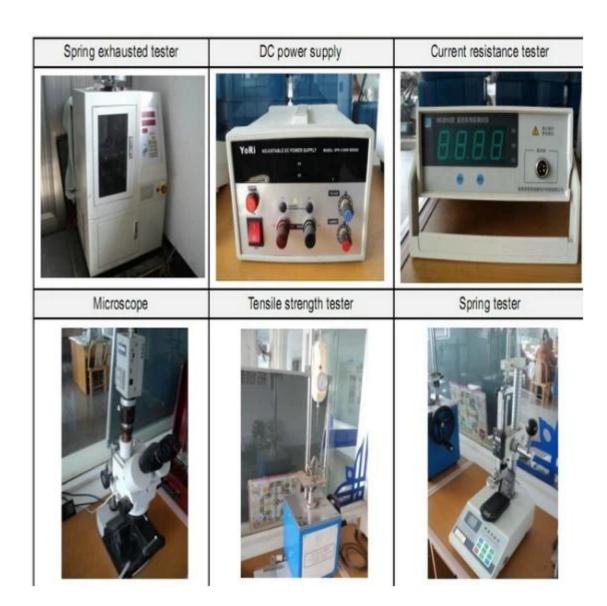

bạn trong vòng 24 giờ.
- 2. Thiết kế tùy chỉnh có sẵn và OEM được chào đón.
- 3. Chúng tôi có thể cung cấp các chân đầu dò cho khách hàng trên toàn thế giới với tốc độ và độ chính xác.
- 4. Chúng tôi có thể cung cấp mức giá thấp nhất với các sản phẩm chất lượng cao cho khách hàng.

#### sản phẩm chính

chốt lò xo (đơn) để kiểm tra PCB, ICT, FCT, v.v;

Pogo pin (đầu nối) để thiết lập kết nối giữa hai bảng mạch để tải, vị trí, pin, Chất bán dẫn & amp; amp; các ứng dụng kết nối;

đầu dò hai đầu để kiểm tra BGA và chất bán dẫn;

Chốt đa năng không có chốt lò xo, chốt LM dòng QZ và VZ;

Đầu dò dòng điện cao, Điện dung kim đầu dò chuyển đổi;

Thiết bị đầu cuối & amp; amp; ổ cắm / phích cắm;

Linh kiện điện tử liên quan khác, dây #30 OK, Jig lock, POM, bản lề sắt v.v.

### Kiểm soát chất lượng



Ảnh đóng gói