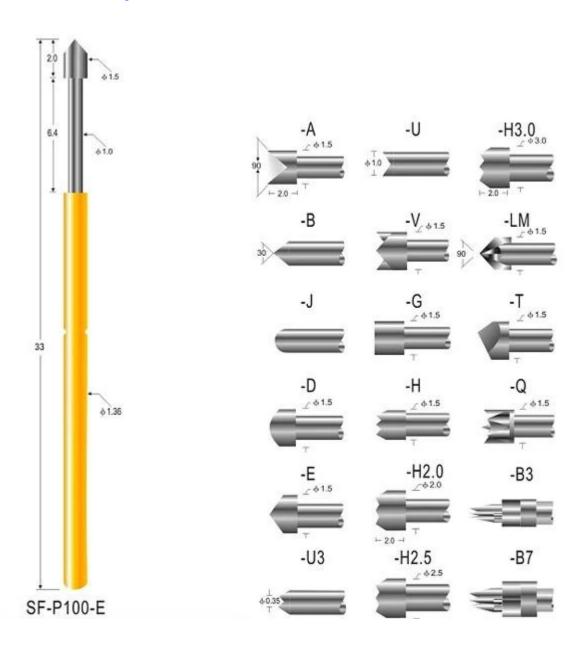

## Đặc điểm kỹ thuật sản phẩm

| Thương hiệu        | SFENG                                                 |
|--------------------|-------------------------------------------------------|
| Số mặt hàng        | SF-P100                                               |
| Thợ lặn            | Đồng thau hoặc Becu, mạ vàng hoặc Ni                  |
| thùng              | Đồng thau, vàng hoặc mạ Ni                            |
| Mùa xuân           | SK4, dây nhạc                                         |
| Lực mùa xuân       | 200g                                                  |
| Du lịch trọn gói   | 6,4mm                                                 |
| Khẩu phần hiện tại | ЗА                                                    |
| Kháng cự hiện tại  | 50mΩ                                                  |
| Sân bóng đá        | 2,54mm                                                |
| Kích thước lỗ lắp  | 1,7mm                                                 |
| MOQ                | 100 chiếc                                             |
| thời gian dẫn      | 7 ngày làm việc sau khi nhận được khoản thanh<br>toán |

## Hình ảnh sản phẩm