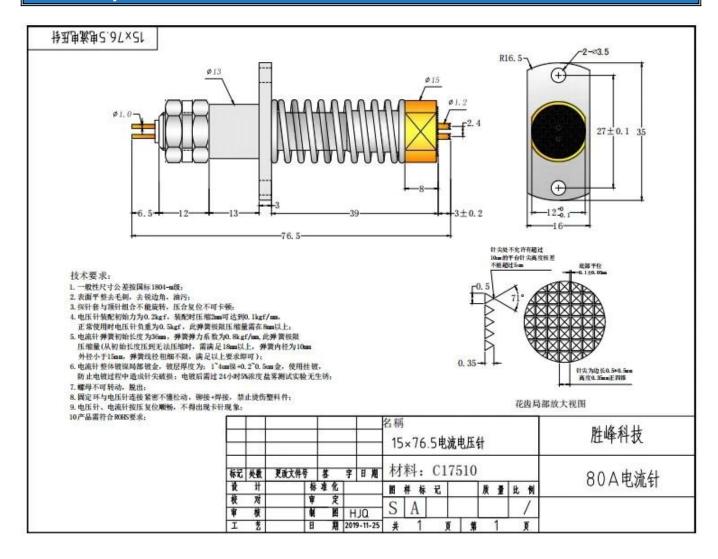

#### **Product Specification:**

#### **Product Description:**

High-current probes are characterised by a specific probe design with low resistance. (**Connector test probe manufacturer china**)The main focus here is to avoid a too strong temperature increase of the probes or the individual probe components and to optimise the contact to the test item.