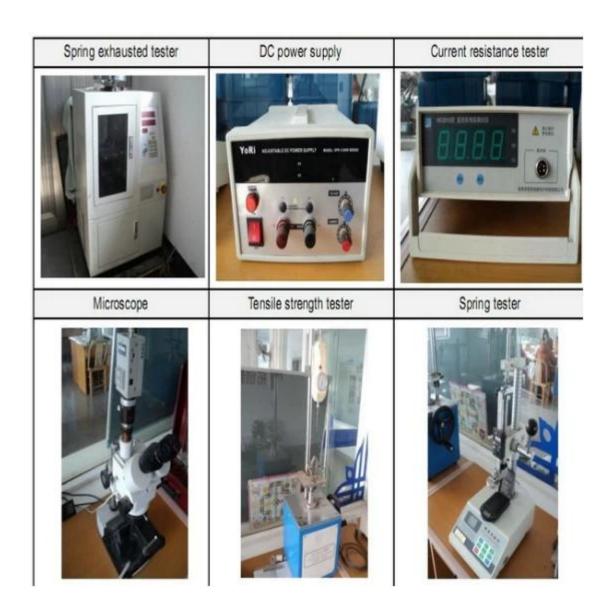

ong vòng 24 giờ làm việc.
- 2. Thiết kế tùy chỉnh có sẵn và OEM được hoan nghênh.

- 3. Chúng tôi có thể cung cấp các chân đầu dò cho khách hàng trên toàn thế giới với tốc độ và độ chính xác.
- 4. Chúng tôi có thể cung cấp mức giá thấp nhất với sản phẩm chất lượng cao cho khách hàng.

#### sản phẩm chính

Chân lò xo (đơn) để kiểm tra PCB, ICT, FCT, v.v;

Chân Pogo (đầu nối) để thiết lập kết nối giữa hai bảng mạch in cho các ứng dụng sạc, định vị, Pin, Chất bán dẫn & Kết nối;

Đầu dò hai đầu để kiểm tra BGA và chất bán dẫn;

Chốt vạn năng không có lò xo, chốt phủ, chốt LM có dòng QZ và VZ;

Đầu dò dòng điện cao, đầu dò chuyển mạch, kim điện dung;

Thiết bị đầu cuối & ổ cắm/ổ cắm;

Các linh kiện điện tử liên quan khác, dây 30 # OK, khóa Jig, POM, bản lề sắt, v.v.

#### Kiểm soát chất lượng



Hình ảnh đóng gói