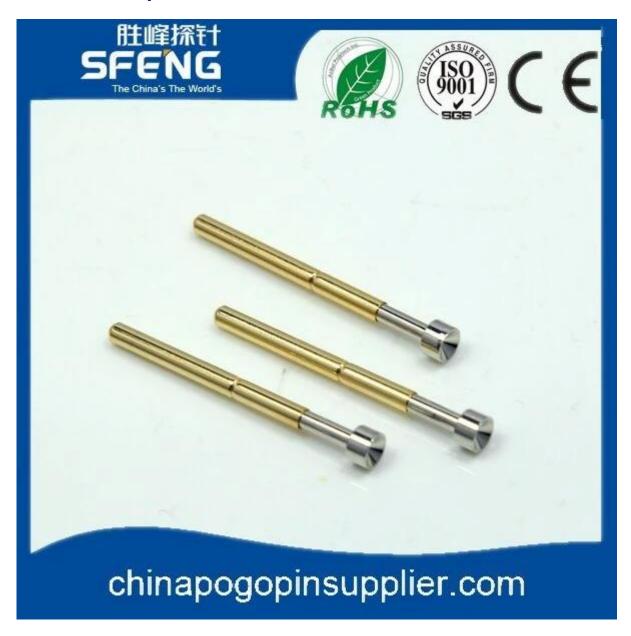

## Hình ảnh sản phẩm

#### sản phẩm chính

Chân lò xo (đơn) để kiểm tra PCB, ICT, FCT, v.v;

Chân Pogo (đầu nối) để thiết lập kết nối giữa hai bảng mạch in cho các ứng dụng sạc, định vị, Pin, Chất bán dẫn & Kết nối;

Đầu dò hai đầu để kiểm tra BGA và chất bán dẫn;