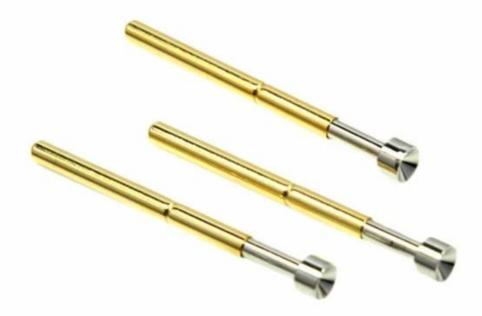

# Tên sản phẩm:Pin đầu dò SF

#### Chất liệu và hoàn thiện

Pit tông: Bê Cu, mạ Rh

Thùng: Đồng thau, mạ vàng

Mùa xuân:Thép không gỉ