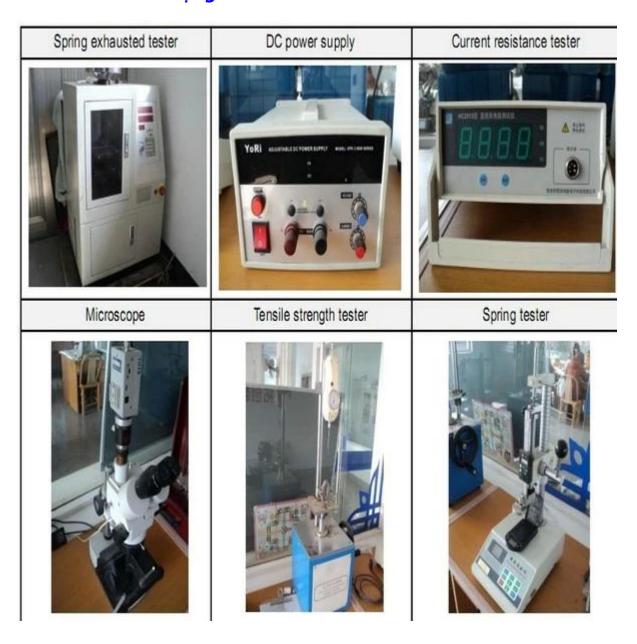

ệc
- 2. Thiết kế tùy chỉnh có sẵn, OEM được hoan nghênh
- 3. Giao các chân đầu dò cho khách hàng của chúng tôi trên toàn thế giới với tốc độ và độ chính xác
- 4. cung cấp mức giá thấp nhất với chất lượng cao cho khách hàng của chúng tôi

### sản phẩm chính

- --- Chân lò xo (đơn) để kiểm tra PCB, ICT, FCT, v.v;
- ---Chân Pogo (đầu nối) để thiết lập kết nối (thường là tạm thời) giữa hai bảng mạch in để sạc, định vị, Pin, Chất bán dẫn & các ứng dụng kết nối;
- --- Thử nghiệm thăm dò hoặc bán dẫn hai đầu hoặc BGA;

- ---Chân cắm đa năng không có lò xo,chân phủ,chân LM với dòng QZ&VZ;
- --- Đầu dò dòng điện cao, Đầu dò chuyển mạch, Kim điện dung...
- ---Thiết bị đầu cuối & ổ cắm/ổ cắm;
- --- Các thiết bị điện tử liên quan khác, 30#OKwire,Khóa Jig,POM,Ironhinge, v.v.

### Kiểm soát chất lượng