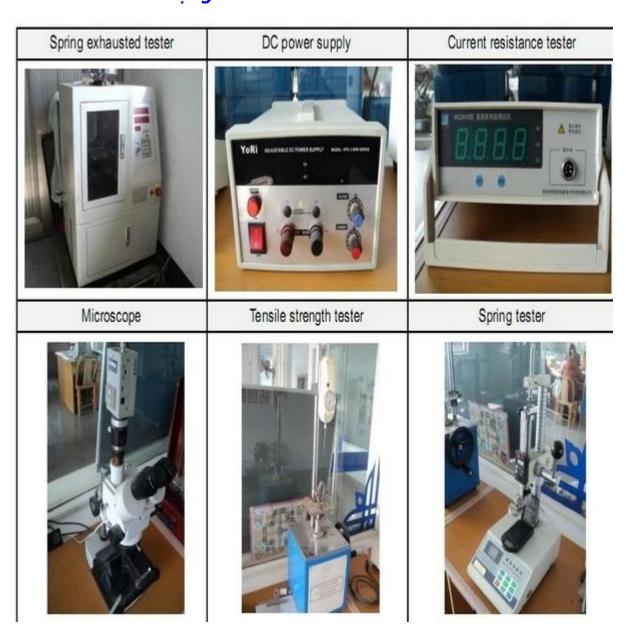

- 2. Thiết kế tùy chỉnh có sẵn, OEM được hoan nghênh
- 3. Giao các chân đầu dò cho khách hàng của chúng tôi trên toàn thế giới với tốc độ và độ chính xác
- 4. cung cấp mức giá thấp nhất với chất lượng cao cho khách hàng của chúng tôi

#### sản phẩm chính

- --- Chân lò xo (đơn) để kiểm tra PCB, ICT, FCT, v.v;
- ---Chân Pogo (đầu nối) để thiết lập kết nối (thường là tạm thời) giữa

hai bảng mạch in để sạc, định vị, Pin, Chất bán dẫn &

các ứng dụng kết nối;

- --- Thử nghiệm thăm dò hoặc bán dẫn hai đầu hoặc BGA;
- ---Chân cắm đa năng không có lò xo,chân phủ,chân LM với dòng QZ&VZ;
- --- Đầu dò dòng điện cao, Đầu dò chuyển mạch, Kim điện dung...
- ---Thiết bị đầu cuối & ổ cắm/ổ cắm;
- --- Các thiết bị điện tử liên quan khác, 30#OKwire,Khóa Jig,POM,Ironhinge, v.v.

### Kiểm soát chất lượng



Hình ảnh đóng gói