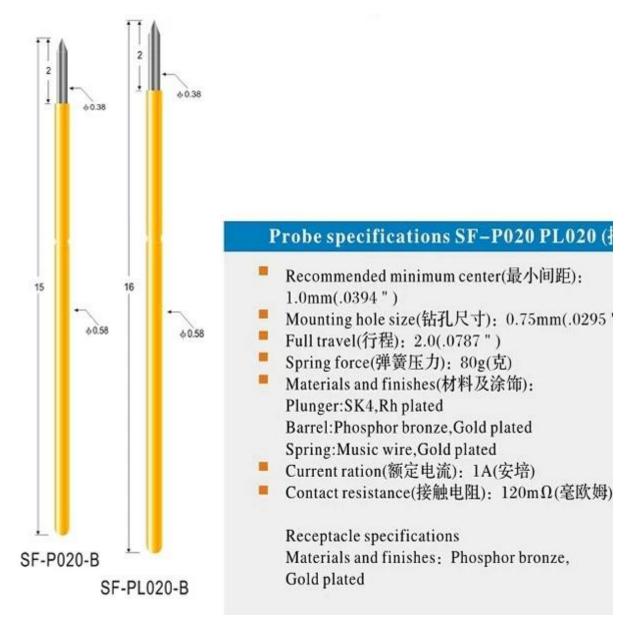

# Đặc điểm kỹ thuật sản phẩm

| Thương hiệu        | SFENG                                                 |
|--------------------|-------------------------------------------------------|
| Số mặt hàng        | SF-P020-J                                             |
| Thợ lặn            | Đồng thau hoặc Becu, mạ vàng hoặc Ni                  |
| thùng              | Đồng thau, vàng hoặc mạ Ni                            |
| Mùa xuân           | SK4, dây nhạc                                         |
| Lực mùa xuân       | 80g                                                   |
| Du lịch trọn gói   | 2.0mm                                                 |
| Khẩu phần hiện tại | 1A                                                    |
| Kháng cự hiện tại  | 120mΩ                                                 |
| Sân bóng đá        | 1.0mm                                                 |
| Kích thước lỗ lắp  | 0,75mm                                                |
| MOQ                | 100 chiếc                                             |
| thời gian dẫn      | 7 ngày làm việc sau khi nhận được khoản thanh<br>toán |