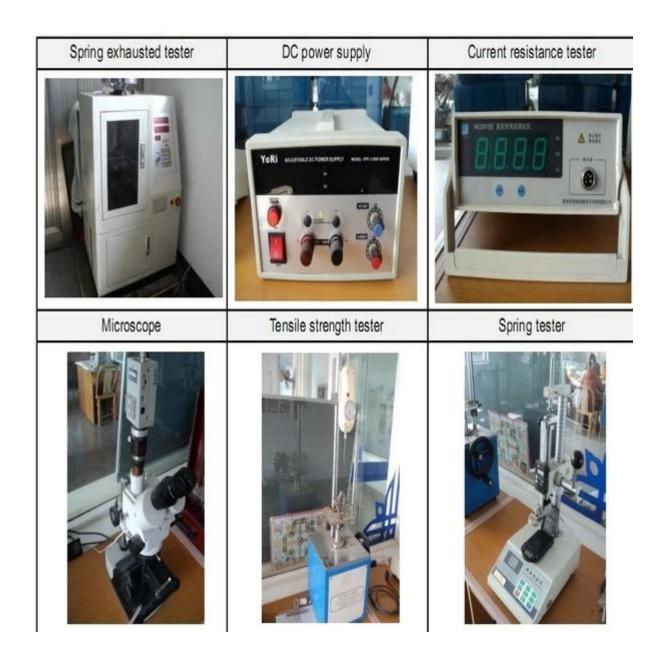

- 2. Thiết kế tùy chỉnh có sẵn, OEM được hoan nghênh
- 3. Giao các chân đầu dò cho khách hàng của chúng tôi trên toàn thế giới với tốc độ và độ chính xác
- 4. cung cấp mức giá thấp nhất với chất lượng cao cho khách hàng của chúng tôi

## sản phẩm chính

- --- Chân lò xo (đơn) để kiểm tra PCB, ICT, FCT, v.v;
- ---Chân Pogo (đầu nối) để thiết lập kết nối (thường là tạm thời) giữa

hai bảng mạch in để sạc, định vị, Pin, Chất bán dẫn &

các ứng dụng kết nối;

- --- Thử nghiệm thăm dò hoặc bán dẫn hai đầu hoặc BGA;
- ---Chân cắm đa năng không có lò xo, chân phủ, chân LM với dòng QZ&VZ;
- --- Đầu dò dòng điện cao, Đầu dò chuyển mạch, Kim điện dung...
- ---Thiết bị đầu cuối & ổ cắm/ổ cắm;
- --- Các thiết bị điện tử liên quan khác, 30#OKwire,Khóa Jig,POM,Ironhinge, v.v.

## Kiểm soát chất lượng



Hình ảnh đóng gói