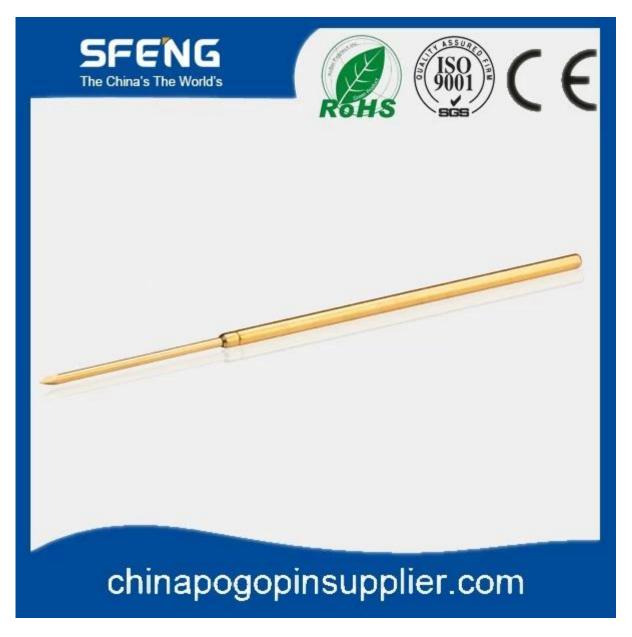

## Đặc điểm kỹ thuật sản phẩm

| Thương hiệu   | SFENG                 |
|---------------|-----------------------|
| Số mặt hàng   | SF-P070-B             |
| Thợ lặn       | SK4, mạ vàng hoặc Ni  |
| thùng         | Đồng, vàng hoặc mạ Ni |
| Mùa xuân      | dây nhạc              |
| Lực mùa xuân  | 20g                   |
| MOQ           | 200 chiếc             |
| thời gian dẫn | 7-15 ngày             |