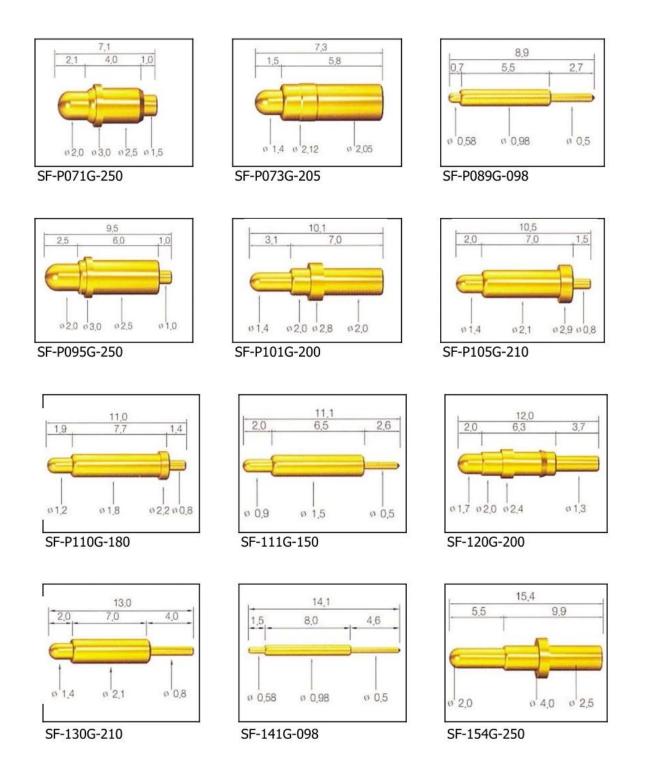

ó em                | Pin Pogo SF-PA100-J1.0                                 |
|----------------------|--------------------------------------------------------|
| Thợ lặn              | Ph với vàng mạ                                         |
| thùng                | Thau với vàng mạ                                       |
| Mùa xuân             | SUS                                                    |
| Hiện tại ration      | 3A                                                     |
| Spring Force         | 300g                                                   |
| Bưu kiện             | 100 chiếc in Một túi bầu hoặc BẰNG của bạn lời yêu cầu |
| thời gian vận chuyển | ở trong 7 đang làm việc ngày                           |

# pogo ghim vẽ



# pogo ghim hình ảnh





Liên quan pogo pin



















Fcatory&công ty



### Dịch vụ của chúng tôi

- 1. Chúng tôi có thể trả lời yêu cầu của bạn trong vòng 24 giờ làm việc.
- 2. Thiết kế tùy chỉnh có sẵn và OEM được hoan nghênh.
- 3. Chúng tôi có thể cung cấp các chân đầu dò cho khách hàng trên toàn thế giới với tốc độ và độ chính xác.
- 4. Chúng tôi có thể cung cấp mức giá thấp nhất với sản phẩm chất lượng cao cho khách hàng.

#### sản phẩm chính

#### Chốt lò xo (đơn) cho PCB, CNTT, thuế nhà thầu thử nghiệm vv;

Ghim của Pogo (đầu nối) để thiết lập kết nối giữa hai bảng mạch in để sạc, các ứng dụng định vị, Pin, Chất bán dẫn & Kết nối;

Đầu dò pin thử nghiệm BGA và Thử nghiệm chất bán dẫn;

Chốt vạn năng không có lò xo, chốt phủ, chốt LM có dòng QZ và VZ;

Đầu dò dòng điện cao, Chuyển đổi đầu dò, Kim điện dung;

Thiết bị