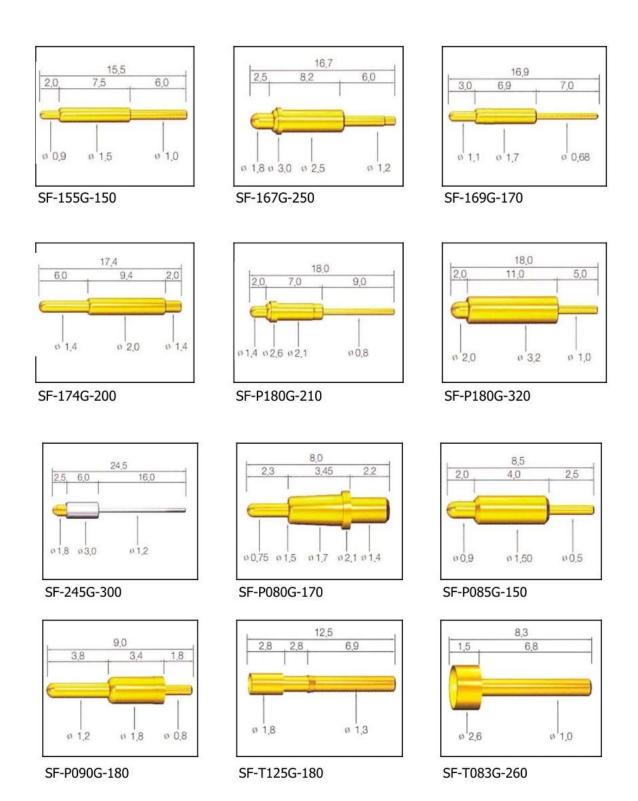

em                | Pin Pogo SF-PA100-J1.0                                 |
|----------------------|--------------------------------------------------------|
| Thợ lặn              | Ph với vàng mạ                                         |
| thùng                | Thau với vàng mạ                                       |
| Mùa xuân             | SUS                                                    |
| Hiện tại ration      | 3A                                                     |
| Spring Force         | 300g                                                   |
| Bưu kiện             | 100 chiếc in Một túi bầu hoặc BẰNG của bạn lời yêu cầu |
| thời gian vận chuyển | ở trong 7 đang làm việc ngày                           |

# pogo ghim vẽ



# pogo ghim hình ảnh





Liên quan pogo pin



















Fcatory&công ty



### Dịch vụ của chúng tôi

- 1. Chúng tôi có thể trả lời yêu cầu của bạn trong vòng 24 giờ làm việc.
- 2. Thiết kế tùy chỉnh có sẵn và OEM được hoan nghênh.
- 3. Chúng tôi có thể cung cấp các chân đầu dò cho khách hàng trên toàn thế giới với tốc độ và độ chính xác.
- 4. Chúng tôi có thể cung cấp mức giá thấp nhất với sản phẩm chất lượng cao cho khách hàng.

#### sản phẩm chính

#### Chốt lò xo (đơn) cho PCB, CNTT, thuế nhà thầu thử nghiệm vv;

Ghim của Pogo (đầu nối) để thiết lập kết nối giữa hai bảng mạch in để sạc, các ứng dụng định vị, Pin, Chất bán dẫn & Kết nối;

Đầu dò pin thử nghiệm BGA và Thử nghiệm chất bán dẫn;

Chốt vạn năng không có lò xo, chốt phủ, chốt LM có dòng QZ và VZ;

Đầu dò dòng điện cao, Chuyển đổi đầu dò, Kim điện dung;

Thiết bị đầ