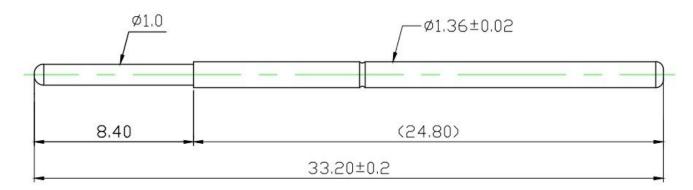

## PTRONG pogo SF-PA100-J1.0

| Nó em                | Pin Pogo SF-PA100-J1.0                                 |
|----------------------|--------------------------------------------------------|
| Thợ lặn              | Ph với vàng mạ                                         |
| thùng                | Thau với vàng mạ                                       |
| Mùa xuân             | SUS                                                    |
| Hiện tại ration      | 3A                                                     |
| Spring Force         | 300g                                                   |
| Bưu kiện             | 100 chiếc in Một túi bầu hoặc BẰNG của bạn lời yêu cầu |
| thời gian vận chuyển | ở trong 7 đang làm việc ngày                           |

# pogo ghim vẽ