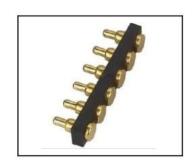

## PTRONG pogo SF-PA100-J1.0

| Nó em                | Pin Pogo SF-PA100-J1.0                                 |
|----------------------|--------------------------------------------------------|
| Thợ lặn              | Ph với vàng mạ                                         |
| thùng                | Thau với vàng mạ                                       |
| Mùa xuân             | SUS                                                    |
| Hiện tại ration      | 3A                                                     |
| Spring Force         | 300g                                                   |
| Bưu kiện             | 100 chiếc in Một túi bầu hoặc BẰNG của bạn lời yêu cầu |
| thời gian vận chuyển | ở trong 7 đang làm việc ngày                           |

# pogo ghim hình ảnh

Liên quan pogo pin

Fcatory&công ty