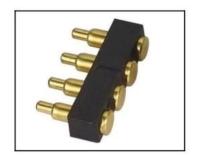

## PTRONG pogo SF-PA100-J1.0

| Nó em                | Pin Pogo SF-PA100-J1.0                                 |
|----------------------|--------------------------------------------------------|
| Thợ lặn              | Ph với vàng mạ                                         |
| thùng                | Thau với vàng mạ                                       |
| Mùa xuân             | SUS                                                    |
| Hiện tại ration      | 3A                                                     |
| Spring Force         | 300g                                                   |
| Bưu kiện             | 100 chiếc in Một túi bầu hoặc BẰNG của bạn lời yêu cầu |
| thời gian vận chuyển | ở trong 7 đang làm việc ngày                           |

# pogo ghim hình ảnh

Liên quan pogo pin

Fcatory&công ty