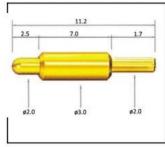

## PTRONG pogo SF-PA100-J1.0

| Nó em                | Pin Pogo SF-PA100-J1.0                                 |
|----------------------|--------------------------------------------------------|
| Thợ lặn              | Ph với vàng mạ                                         |
| thùng                | Thau với vàng mạ                                       |
| Mùa xuân             | SUS                                                    |
| Hiện tại ration      | 3A                                                     |
| Spring Force         | 300g                                                   |
| Bưu kiện             | 100 chiếc in Một túi bầu hoặc BẰNG của bạn lời yêu cầu |
| thời gian vận chuyển | ở trong 7 đang làm việc ngày                           |