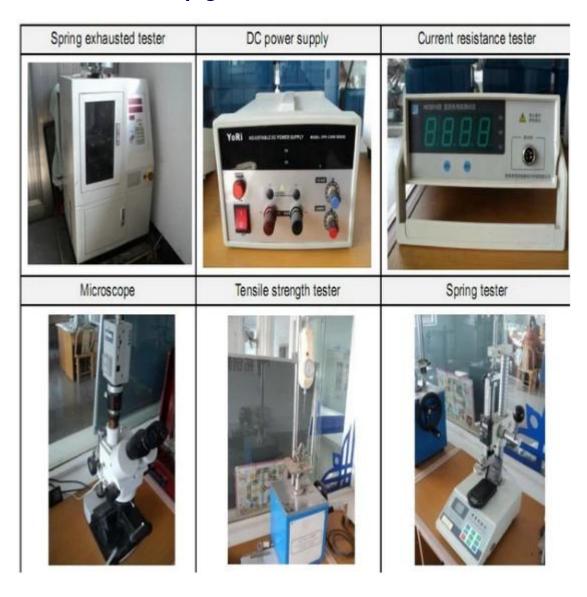

trong vòng 24 giờ làm việc.
- 2. Thiết kế tùy chỉnh có sẵn và OEM được hoan nghênh.
- 3. Chúng tôi có thể cung cấp các chân đầu dò cho khách hàng trên toàn thế giới với tốc độ và độ chính xác.
- 4. Chúng tôi có thể cung cấp mức giá thấp nhất với sản phẩm chất lượng cao cho khách hàng.

#### sản phẩm chính

Chân lò xo (đơn) để kiểm tra PCB, ICT, FCT, v.v;

Chân Pogo (đầu nối) để thiết lập kết nối giữa hai bảng mạch in cho các ứng dụng sạc, định vị, Pin, Chất bán dẫn & Kết nối;

Đầu dò hai đầu để kiểm tra BGA và chất bán dẫn;

Chốt vạn năng không có lò xo, chốt phủ, chốt LM có dòng QZ và VZ;

Đầu dò dòng điện cao, đầu dò chuyển mạch, kim điện dung;

Thiết bị đầu cuối & ổ cắm/ổ cắm;

Các linh kiện điện tử liên quan khác, dây 30 # OK, khóa Jig, POM, bản lề sắt, v.v.

## Kiểm soát chất lượng