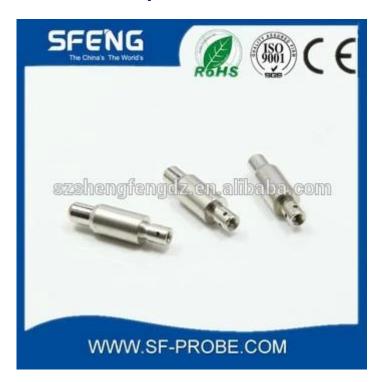

### Hình ảnh sản phẩm

#### sản phẩm chính

Chân lò xo (đơn) để kiểm tra PCB, ICT, FCT, v.v;

Chân Pogo (đầu nối) để thiết lập kết nối giữa hai bảng mạch in cho các ứng dụng sạc, định vị, Pin, Chất bán dẫn & Kết nối;

Đầu dò hai đầu để kiểm tra BGA và chất bán dẫn;