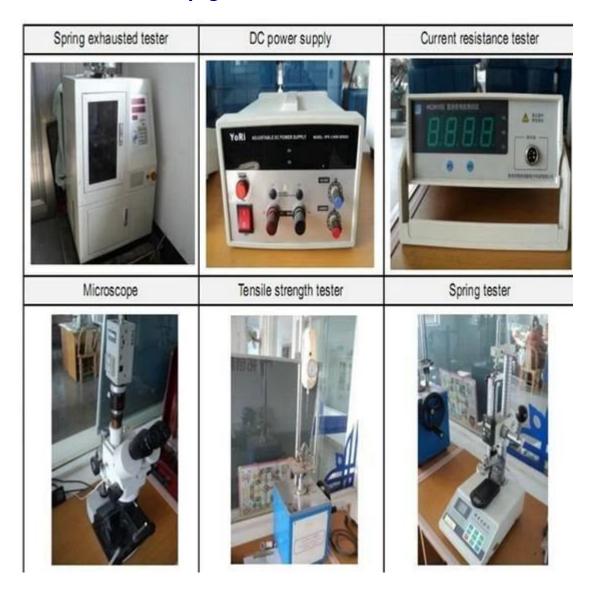

n trong vòng 24 giờ làm việc.
- 2. Thiết kế tùy chỉnh có sẵn và OEM được hoan nghênh.
- 3. Chúng tôi có thể cung cấp các chân đầu dò cho khách hàng trên toàn thế giới với tốc độ và độ chính xác.
- 4. Chúng tôi có thể cung cấp mức giá thấp nhất với sản phẩm chất lượng cao cho khách hàng.

### sản phẩm chính

Chân lò xo (đơn) để kiểm tra PCB, ICT, FCT, v.v;

Chân Pogo (đầu nối) để thiết lập kết nối giữa hai bảng mạch in cho các ứng dụng sạc, định vị, Pin, Chất bán dẫn & Kết nối;

Đầu dò hai đầu để kiểm tra BGA và chất bán dẫn;

Chốt vạn năng không có lò xo, chốt phủ, chốt LM có dòng QZ và VZ;

Đầu dò dòng điện cao, đầu dò chuyển mạch, kim điện dung;

Thiết bị đầu cuối & ổ cắm/ổ cắm;

Các linh kiện điện tử liên quan khác, dây 30 # OK, khóa Jig, POM, bản lễ sắt, v.v.

## Kiểm soát chất lượng



Hình ảnh đóng gói