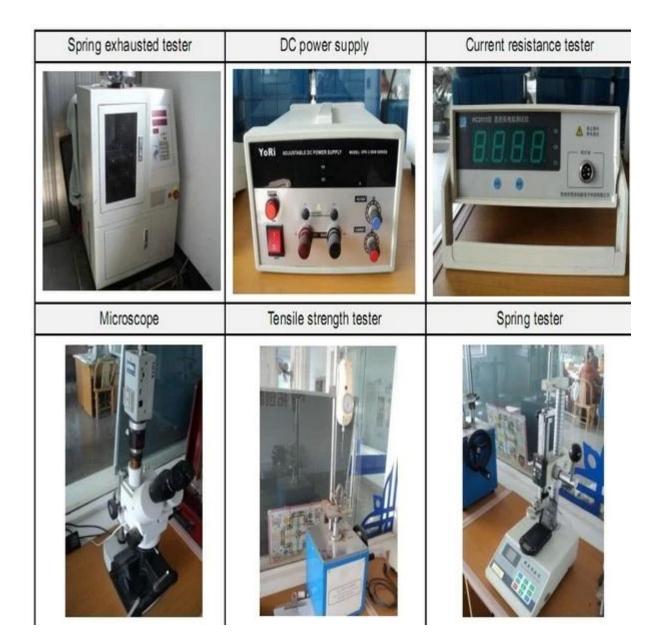

ệc
- 2. Thiết kế tùy chỉnh có sẵn, OEM được hoan nghênh
- 3. Giao các chân đầu dò cho khách hàng của chúng tôi trên toàn thế giới với tốc độ và độ chính xác

4. cung cấp giá thấp nhất với chất lượng cao cho khách hàng của chúng tôi

## sản phẩm chính

- --- Chân lò xo (đơn) để kiểm tra PCB, ICT, FCT, v.v;
- --- Chân Pogo (đầu nối) để thiết lập kết nối (thường là tạm thời) giữa

hai bảng mạch in để sạc, định vị, Pin, Chất bán dẫn &

các ứng dụng kết nối;

- --- Thử nghiệm thăm dò hai đầu hoặc BGA&semiconudtion;
- ---Chân cắm đa năng không có lò xo,chân phủ,chân LM với dòng QZ&VZ;
- --- Đầu dò dòng điện cao, Đầu dò chuyển mạch, Kim điện dung...
- ---Thiết bị đầu cuối & ổ cắm/ổ cắm;
- --- Các linh kiện điện tử liên quan khác, 30#OKwire,Khóa Jig,POM,Ironhinge, v.v.

#### Kiểm soát chất lượng



Hình ảnh đóng gói