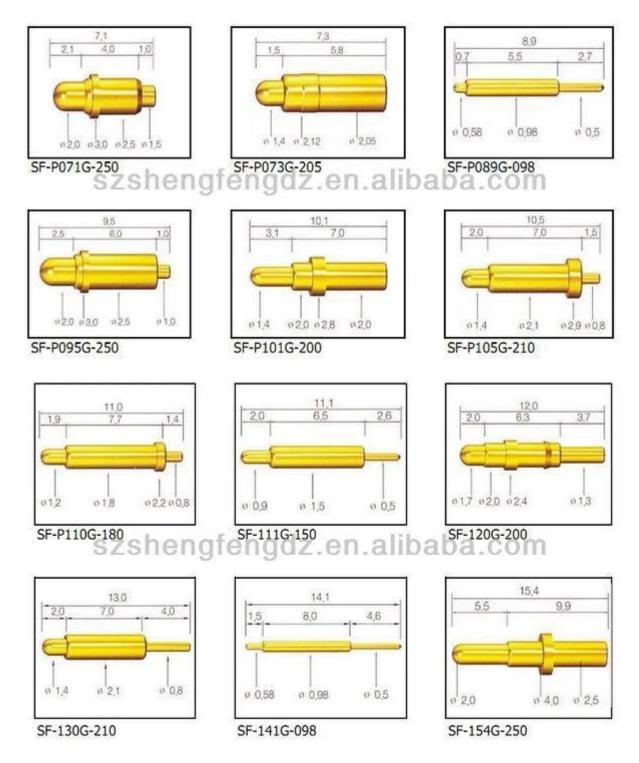

# Hình ảnh sản phẩm

## sản phẩm chính

Chân lò xo (đơn) để kiểm tra PCB, ICT, FCT, v.v;

Chân Pogo (đầu nối) để thiết lập kết nối giữa hai bảng mạch in cho các ứng dụng sạc, định vị, Pin, Chất bán dẫn & Kết nối;

Đầu dò hai đầu để kiểm tra BGA và Chất bán dẫn;

Chốt vạn năng không có lò xo, chốt phủ, chốt LM có dòng QZ và VZ;

Đầu dò dòng điện cao, đầu dò chuyển mạch, kim điện dung;

Thiết bị đầu cuối & ổ cắm/ổ cắm;

Các linh kiện điện tử liên quan khác, dây 30 # OK, khóa Jig, POM, bản lề sắt, v.v.