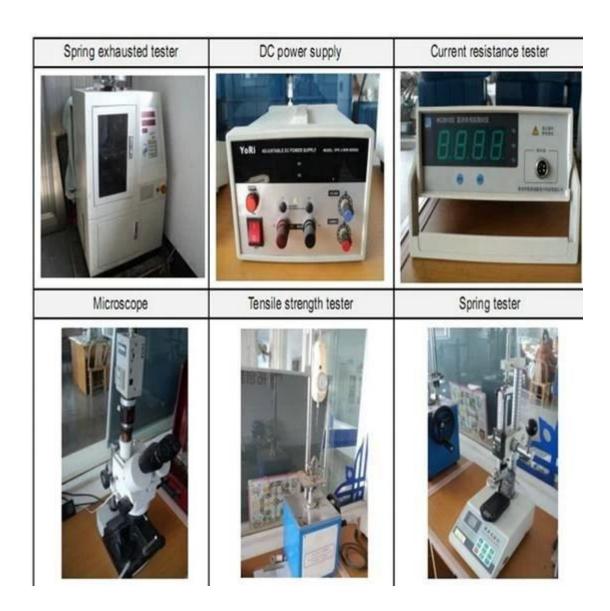

ong vòng 24 giờ làm việc.

- 2. Thiết kế tùy chỉnh có sẵn và OEM được hoan nghênh.
- 3. Chúng tôi có thể cung cấp các chân đầu dò cho khách hàng trên toàn thế giới với tốc độ và độ chính xác.
- 4. Chúng tôi có thể cung cấp mức giá thấp nhất với sản phẩm chất lượng cao cho khách hàng.

#### sản phẩm chính

Chân lò xo (đơn) để kiểm tra PCB, ICT, FCT, v.v;

Chân Pogo (đầu nối) để thiết lập kết nối giữa hai bảng mạch in cho các ứng dụng sạc, định vị, Pin, Chất bán dẫn & Kết nối;

Đầu dò hai đầu để kiểm tra BGA và Chất bán dẫn;

Chốt vạn năng không có lò xo, chốt phủ, chốt LM có dòng QZ và VZ;

Đầu dò dòng điện cao, đầu dò chuyển mạch, kim điện dung;

Thiết bị đầu cuối & ổ cắm/ổ cắm;

Các linh kiện điện tử liên quan khác, dây 30 # OK, khóa Jig, POM, bản lề sắt, v.v.

#### Kiểm soát chất lượng



Hình ảnh đóng gói