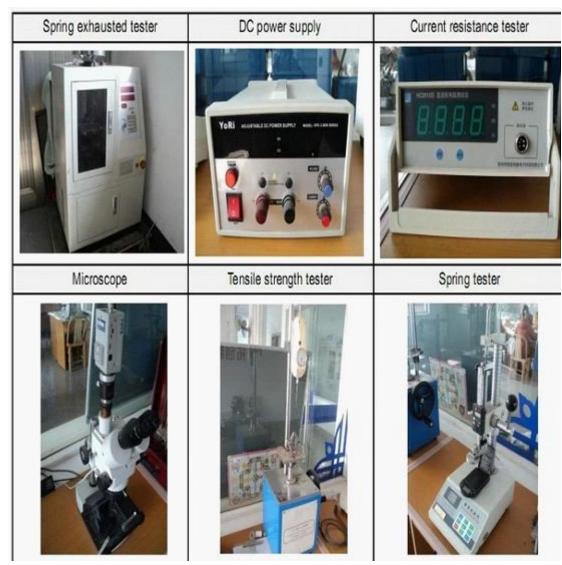

tông: Bê Cu, mạ Rh

Thùng: Đồng thau, mạ vàng

Mùa xuân:Thép không gỉ

Những bức ảnh









- Mọi lời khuyên, chúng tôi có thể cung cấp cho bạn
- Nếu bạn quan tâm đến nó, xin vui lòng liên hệ với tôi

## thăm dò ShengFeng

Công ty chúng tôi được thành lập vào năm 1984, Shengfeng Probe,

tên đăng ký của Suzhou Shengteng Electronic Co., Ltd, chuyên về đầu dò lò xo & pin pogo & khối thiết bị đầu cuối với chất lượng tốt, giao hàng nhanh và dịch vụ tốt nhất.

## Lợi ích của chúng ta

- 1. chúng tôi có 30 năm kinh nghiệm trong lĩnh vực pin thăm dò và có nhà máy riêng.
- 2. chúng tôi cung cấp mẫu miễn phí và có bộ phận kiểm tra.
- 3. chúng tôi có thể sản xuất sản phẩm theo yêu cầu của bạn.
- 4. chúng tôi đảm bảo giá tốt nhất và dịch vụ tốt.

## Nhà máy của chúng tôi



thiết bị của chúng tôi



đóng gói