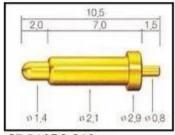

--------------|-------------------------------------------------------------------------------------------------------------------------|
| Chất liệu và hoàn thiện: | Pít tông: Đồng thau, mạ vàng over niken mạ;<br>Thùng: Đồng thau, mạ vàng over Nickel plated;<br>Mùa xuân:Thép không gỉ; |
| Lực lò xo:               | tùy chỉnh;                                                                                                              |
| Chỉ huy thời gian:       | 3-10 ngày                                                                                                               |
| Lô hàng:                 | DHL/TNT/UPS/FEDEX                                                                                                       |











SF-P071G-250 Szshengfengdz.en.alibaba.con







SF-P101G-200 SF-P105G-210



#### Dịch vụ của chúng tôi

- 1. Chúng tôi có thể trả lời yêu cầu của bạn trong vòng 24 giờ làm việc.
- 2. Thiết kế tùy chỉnh có sẵn và OEM được hoan nghênh.
- 3. Chúng tôi có thể cung cấp các chân đầu dò cho khách hàng trên toàn thế giới với tốc độ và độ chính xác.
- 4. Chúng tôi có thể cung cấp mức giá thấp nhất với sản phẩm chất lượng cao cho khách hàng.

#### sản phẩm chính

Chân lò xo (đơn) để kiểm tra PCB, ICT, FCT, v.v;

Chân Pogo (đầu nối) để thiết lập kết nối giữa hai bảng mạch in cho các ứng dụng sạc, định vị, Pin, Chất bán dẫn & Kết nối;

Đầu dò hai đầu để kiểm tra BGA và Chất bán dẫn;

Chốt vạn năng không có lò xo, chốt phủ, chốt LM có dòng QZ và VZ;

Đầu dò dòng điện cao, đầu dò chuyển mạch, kim điện dung;

Thiết bị đầu cuối & ổ cắm/ổ cắm;

Các l