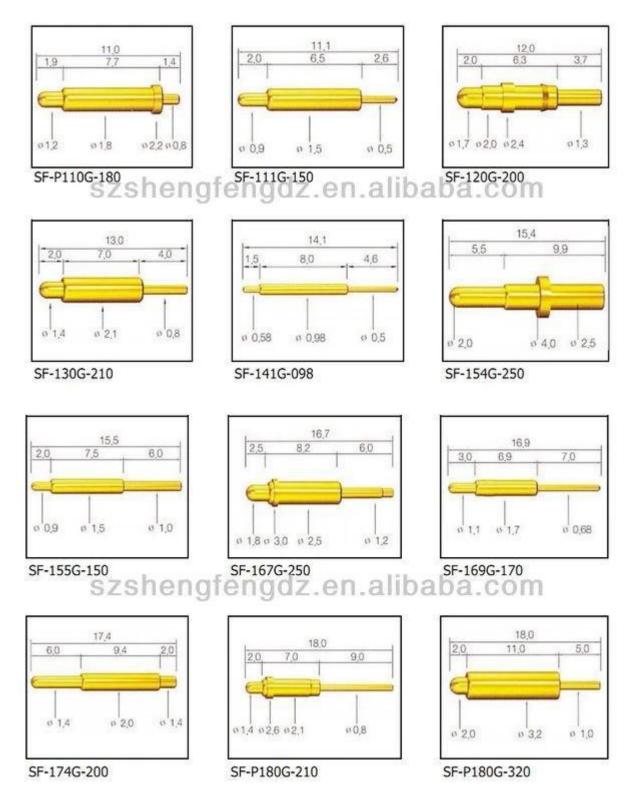

# Hình ảnh sản phẩm

| Mục Tên:                 | Pin pogo liên hệ tùy chỉnh với chất lượng cao                                                                           |
|--------------------------|-------------------------------------------------------------------------------------------------------------------------|
| Chất liệu và hoàn thiện: | Pít tông: Đồng thau, mạ vàng over niken mạ;<br>Thùng: Đồng thau, mạ vàng over Nickel plated;<br>Mùa xuân:Thép không gỉ; |
| Lực lò xo:               | tùy chỉnh;                                                                                                              |
| Chỉ huy thời gian:       | 3-10 ngày                                                                                                               |
| Lô hàng:                 | DHL/TNT/UPS/FEDEX                                                                                                       |

#### sản phẩm chính

Chân lò xo (đơn) để kiểm tra PCB, ICT, FCT, v.v;

Chân Pogo (đầu nối) để thiết lập kết nối giữa hai bảng mạch in cho các ứng dụng sạc, định vị, Pin, Chất bán dẫn & Kết nối;

Đầu dò hai đầu để kiểm tra BGA và Chất bán dẫn;

Chốt vạn năng không có lò xo, chốt phủ, chốt LM có dòng QZ và VZ;

Đầu dò dòng điện cao, đầu dò chuyển mạch, kim điện dung;

Thiết bị đầu cuối & ổ cắm/ổ cắm;

Các linh kiện điện tử liên quan khác, dây 30 # OK, khóa Jig, POM, bản lề sắt, v.v.