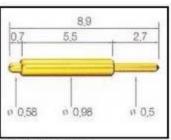

|
|--------------------------|-------------------------------------------------------------------------------------------------------------------------|
| Chất liệu và hoàn thiện: | Pít tông: Đồng thau, mạ vàng over niken mạ;<br>Thùng: Đồng thau, mạ vàng over Nickel plated;<br>Mùa xuân:Thép không gỉ; |
| Lực lò xo:               | tùy chỉnh;                                                                                                              |
| Chỉ huy thời gian:       | 3-10 ngày                                                                                                               |
| Lô hàng:                 | DHL/TNT/UPS/FEDEX                                                                                                       |











SF-P071G-250 Szshengfengdz.en.alibaba.con







SF-P101G-200 SF-P105G-210



#### Dịch vụ của chúng tôi

- 1. Chúng tôi có thể trả lời yêu cầu của bạn trong vòng 24 giờ làm việc.
- 2. Thiết kế tùy chỉnh có sẵn và OEM được hoan nghênh.
- 3. Chúng tôi có thể cung cấp các chân đầu dò cho khách hàng trên toàn thế giới với tốc độ và độ chính xác.
- 4. Chúng tôi có thể cung cấp mức giá thấp nhất với sản phẩm chất lượng cao cho khách hàng.

#### sản phẩm chính

Chân lò xo (đơn) để kiểm tra PCB, ICT, FCT, v.v;

Chân Pogo (đầu nối) để thiết lập kết nối giữa hai bảng mạch in cho các ứng dụng sạc, định vị, Pin, Chất bán dẫn & Kết nối;

Đầu dò hai đầu để kiểm tra BGA và Chất bán dẫn;

Chốt vạn năng không có lò xo, chốt phủ, chốt LM có dòng QZ và VZ;

Đầu dò dòng điện cao, đầu dò chuyển mạch, kim đi