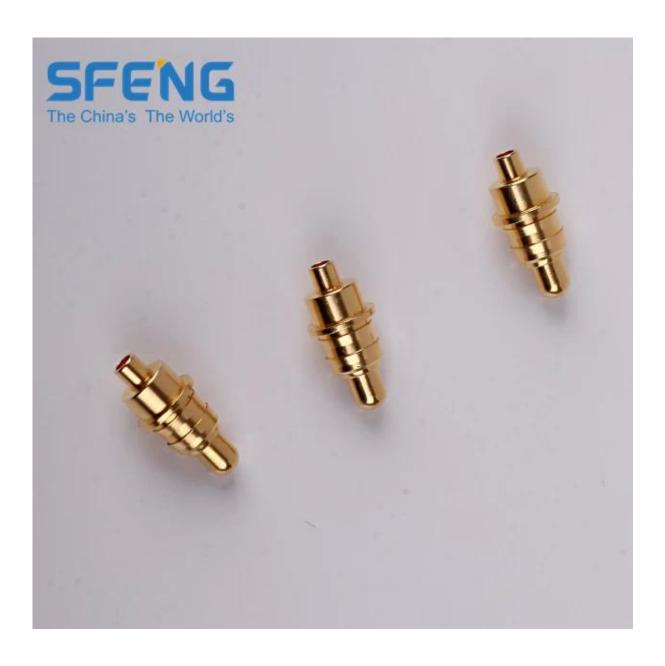

# Hình ảnh sản phẩm

| Mục Tên:                 | Pin pogo liên hệ tùy chỉnh với chất lượng cao                                                                           |
|--------------------------|-------------------------------------------------------------------------------------------------------------------------|
| Chất liệu và hoàn thiện: | Pít tông: Đồng thau, mạ vàng over niken mạ;<br>Thùng: Đồng thau, mạ vàng over Nickel plated;<br>Mùa xuân:Thép không gỉ; |
| Lực lò xo:               | tùy chỉnh;                                                                                                              |
| Chỉ huy thời gian:       | 3-10 ngày                                                                                                               |
| Lô hàng:                 | DHL/TNT/UPS/FEDEX                                                                                                       |

#### sản phẩm chính

Chân lò xo (đơn) để kiểm tra PCB, ICT, FCT, v.v;

Chân Pogo (đầu nối) để thiết lập kết nối giữa hai bảng mạch in cho các ứng dụng sạc, định vị, Pin, Chất bán dẫn & Kết nối;

Đầu dò hai đầu để kiểm tra BGA và Chất bán dẫn;