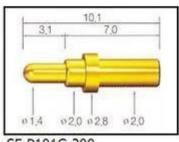

----------------|-------------------------------------------------------------------------------------------------------------------------|
| Chất liệu và hoàn thiện: | Pít tông: Đồng thau, mạ vàng over niken mạ;<br>Thùng: Đồng thau, mạ vàng over Nickel plated;<br>Mùa xuân:Thép không gỉ; |
| Lực lò xo:               | tùy chỉnh;                                                                                                              |
| Chỉ huy thời gian:       | 3-10 ngày                                                                                                               |
| Lô hàng:                 | DHL/TNT/UPS/FEDEX                                                                                                       |











SF-P071G-250 Szshengfengdz.en.alibaba.con







SF-P101G-200 SF-P105G-210



#### Dịch vụ của chúng tôi

- 1. Chúng tôi có thể trả lời yêu cầu của bạn trong vòng 24 giờ làm việc.
- 2. Thiết kế tùy chỉnh có sẵn và OEM được hoan nghênh.
- 3. Chúng tôi có thể cung cấp các chân đầu dò cho khách hàng trên toàn thế giới với tốc độ và độ chính xác.
- 4. Chúng tôi có thể cung cấp mức giá thấp nhất với sản phẩm chất lượng cao cho khách hàng.

#### sản phẩm chính

Chân lò xo (đơn) để kiểm tra PCB, ICT, FCT, v.v;

Chân Pogo (đầu nối) để thiết lập kết nối giữa hai bảng mạch in cho các ứng dụng sạc, định vị, Pin, Chất bán dẫn & Kết nối;

Đầu dò hai đầu để kiểm tra BGA và Chất bán dẫn;

Chốt vạn năng không có lò xo, chốt phủ, chốt LM có dòng QZ và VZ;

Đầu dò dòng điện cao, đầu dò chuyển mạch, kim điện dung;

Thiết bị đầu cuối & ổ cắm/ổ cắm;

Các