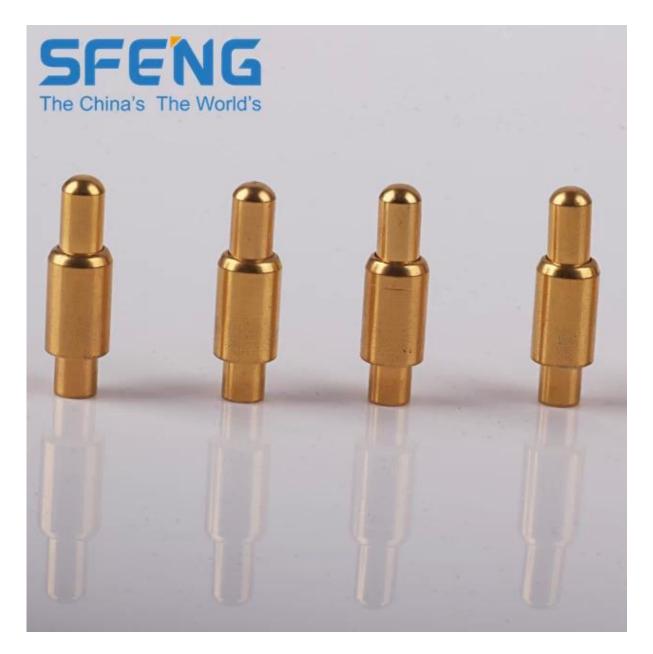

# Hình ảnh sản phẩm

| Mục Tên:                 | Pin pogo liên hệ tùy chỉnh với chất lượng cao                                                                           |
|--------------------------|-------------------------------------------------------------------------------------------------------------------------|
| Chất liệu và hoàn thiện: | Pít tông: Đồng thau, mạ vàng over niken mạ;<br>Thùng: Đồng thau, mạ vàng over Nickel plated;<br>Mùa xuân:Thép không gỉ; |
| Lực lò xo:               | tùy chỉnh;                                                                                                              |
| Chỉ huy thời gian:       | 3-10 ngày                                                                                                               |
| Lô hàng:                 | DHL/TNT/UPS/FEDEX                                                                                                       |

#### sản phẩm chính

Chân lò xo (đơn) để kiểm tra PCB, ICT, FCT, v.v;

Chân Pogo (đầu nối) để thiết lập kết nối giữa hai bảng mạch in cho các ứng dụng sạc, định vị, Pin, Chất bán dẫn & Kết nối;

Đầu dò hai đầu để kiểm tra BGA và Chất bán dẫn;