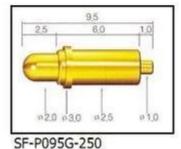

------------------|-------------------------------------------------------------------------------------------------------------------------|
| Chất liệu và hoàn thiện: | Pít tông: Đồng thau, mạ vàng over niken mạ;<br>Thùng: Đồng thau, mạ vàng over Nickel plated;<br>Mùa xuân:Thép không gỉ; |
| Lực lò xo:               | tùy chỉnh;                                                                                                              |
| Chỉ huy thời gian:       | 3-10 ngày                                                                                                               |
| Lô hàng:                 | DHL/TNT/UPS/FEDEX                                                                                                       |











SF-P071G-250 Szshengfengdz.en.alibaba.con







SF-P101G-200 SF-P105G-210



#### Dịch vụ của chúng tôi

- 1. Chúng tôi có thể trả lời yêu cầu của bạn trong vòng 24 giờ làm việc.
- 2. Thiết kế tùy chỉnh có sẵn và OEM được hoan nghênh.
- 3. Chúng tôi có thể cung cấp các chân đầu dò cho khách hàng trên toàn thế giới với tốc độ và độ chính xác.
- 4. Chúng tôi có thể cung cấp mức giá thấp nhất với sản phẩm chất lượng cao cho khách hàng.

#### sản phẩm chính

Chân lò xo (đơn) để kiểm tra PCB, ICT, FCT, v.v;

Chân Pogo (đầu nối) để thiết lập kết nối giữa hai bảng mạch in cho các ứng dụng sạc, định vị, Pin, Chất bán dẫn & Kết nối;

Đầu dò hai đầu để kiểm tra BGA và Chất bán dẫn;

Chốt vạn năng không có lò xo, chốt phủ, chốt LM có dòng QZ và VZ;

Đầu dò dòng điện cao, đầu dò chuyển mạch, kim điện dung;

Thiết bị đầu cuối & ổ cắm/ổ cắm;

C