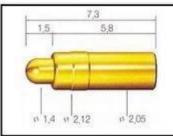

# Hình ảnh sản phẩm

| Mục Tên:                 | Pin pogo liên hệ tùy chỉnh với chất lượng cao                                                                           |
|--------------------------|-------------------------------------------------------------------------------------------------------------------------|
| Chất liệu và hoàn thiện: | Pít tông: Đồng thau, mạ vàng over niken mạ;<br>Thùng: Đồng thau, mạ vàng over Nickel plated;<br>Mùa xuân:Thép không gỉ; |
| Lực lò xo:               | tùy chỉnh;                                                                                                              |
| Chỉ huy thời gian:       | 3-10 ngày                                                                                                               |
| Lô hàng:                 | DHL/TNT/UPS/FEDEX                                                                                                       |

SF-P071G-250 Szshengfengdz.en.alibaba.con

SF-P101G-200 SF-P105G-210