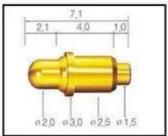

# Hình ảnh sản phẩm

| Mục Tên:                 | Pin pogo liên hệ tùy chỉnh với chất lượng cao                                                                           |
|--------------------------|-------------------------------------------------------------------------------------------------------------------------|
| Chất liệu và hoàn thiện: | Pít tông: Đồng thau, mạ vàng over niken mạ;<br>Thùng: Đồng thau, mạ vàng over Nickel plated;<br>Mùa xuân:Thép không gỉ; |
| Lực lò xo:               | tùy chỉnh;                                                                                                              |
| Chỉ huy thời gian:       | 3-10 ngày                                                                                                               |
| Lô hàng:                 | DHL/TNT/UPS/FEDEX                                                                                                       |

SF-P071G-250 Szshengfengdz.en.alibaba.con

SF-P101G-200 SF-P105G-210