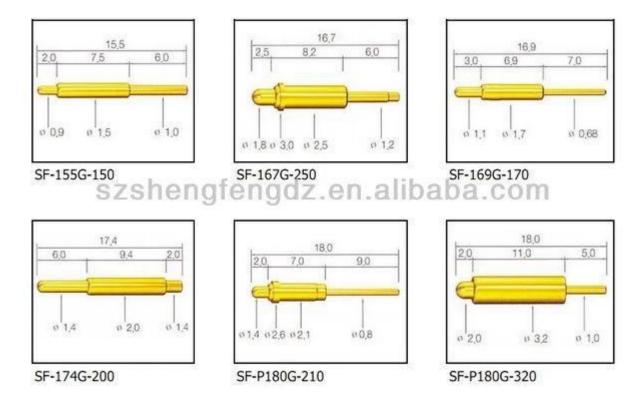

## Đặc điểm kỹ thuật sản phẩm

| Thương hiệu   | SFENG                                                 |
|---------------|-------------------------------------------------------|
| Số mặt hàng   | pogo pim                                              |
| mạ            | Mạ Ni hoặc mạ vàng                                    |
| rnog dian dan | 7 ngày làm việc sau khi nhận được khoản<br>thanh toán |

### Hình ảnh sản phẩm







#### Dịch vụ của chúng tôi

- 1. Chúng tôi có thể trả lời yêu cầu của bạn trong vòng 24 giờ làm việc.
- 2. Thiết kế tùy chỉnh có sẵn và OEM được hoan nghênh.
- 3. Chúng tôi có thể cung cấp các chân đầu dò cho khách hàng trên toàn thế giới với tốc độ và độ chính xác.
- 4. Chúng tôi có thể cung cấp mức giá thấp nhất với sản phẩm chất lượng cao cho khách hàng.

#### sản phẩm chính

Chân lò xo (đơn) để kiểm tra PCB, ICT, FCT, v.v;

Chân Pogo (đầu nối) để thiết lập kết nối giữa hai bảng mạch in cho các ứng dụng sạc, định vị, Pin, Chất bán dẫn & Kết nối;

Đầu dò hai đầu để kiểm tra BGA và Chất bán dẫn;

Chốt vạn năng không có lò xo, chốt phủ, chốt LM có dòng QZ và VZ;

Đầu dò dòng điện cao, đầu dò chuyển mạch, kim điện dung;

Thiết bị đầu cuối & ổ cắm/ổ cắm;

Các linh kiện điện tử liên quan kh