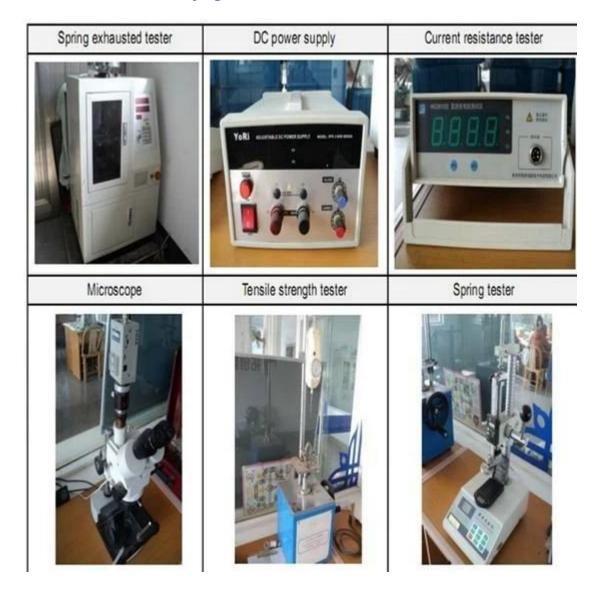

n trong vòng 24 giờ làm việc.
- 2. Thiết kế tùy chỉnh có sẵn và OEM được hoan nghênh.
- 3. Chúng tôi có thể cung cấp các chân đầu dò cho khách hàng trên toàn thế giới với tốc độ và độ chính xác.
- 4. Chúng tôi có thể cung cấp mức giá thấp nhất với sản phẩm chất lượng cao cho khách hàng.

#### sản phẩm chính

Chân lò xo (đơn) để kiểm tra PCB, ICT, FCT, v.v;

Chân Pogo (đầu nối) để thiết lập kết nối giữa hai bảng mạch in cho các ứng dụng sạc, định vị, Pin, Chất bán dẫn & Kết nối;

Đầu dò hai đầu để kiểm tra BGA và Chất bán dẫn;

Chốt vạn năng không có lò xo, chốt phủ, chốt LM có dòng QZ và VZ;

Đầu dò dòng điện cao, đầu dò chuyển mạch, kim điện dung;

Thiết bị đầu cuối & ổ cắm/ổ cắm;

Các linh kiện điện tử liên quan khác, dây 30 # OK, khóa Jig, POM, bản lề sắt, v.v.

# Kiểm soát chất lượng



Hình ảnh đóng gói