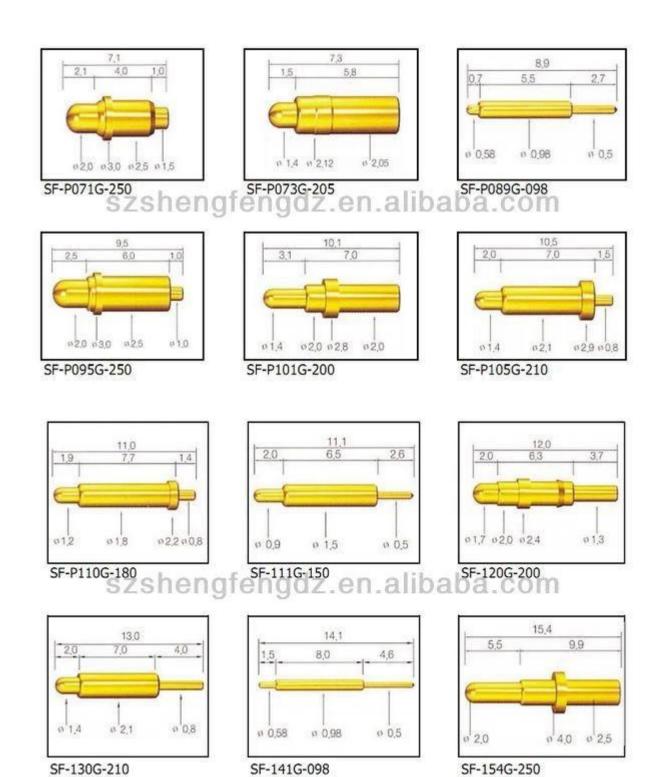

## Đặc điểm kỹ thuật sản phẩm

| Thương hiệu   | SFENG                                                 |
|---------------|-------------------------------------------------------|
| Số mặt hàng   | pogo pim                                              |
| mạ            | Mạ Ni hoặc mạ vàng                                    |
| rnog dian dan | 7 ngày làm việc sau khi nhận được khoản<br>thanh toán |

### Hình ảnh sản phẩm







#### Dịch vụ của chúng tôi

- 1. Chúng tôi có thể trả lời yêu cầu của bạn trong vòng 24 giờ làm việc.
- 2. Thiết kế tùy chỉnh có sẵn và OEM được hoan nghênh.
- 3. Chúng tôi có thể cung cấp các chân đầu dò cho khách hàng trên toàn thế giới với tốc độ và độ chính xác.
- 4. Chúng tôi có thể cung cấp mức giá thấp nhất với sản phẩm chất lượng cao cho khách hàng.

#### sản phẩm chính

Chân lò xo (đơn) để kiểm tra PCB, ICT, FCT, v.v;

Chân Pogo (đầu nối) để thiết lập kết nối giữa hai bảng mạch in cho các ứng dụng sạc, định vị, Pin, Chất bán dẫn & Kết nối;

Đầu dò hai đầu để kiểm tra BGA và Chất bán dẫn;

Chốt vạn năng không có lò xo, chốt phủ, chốt LM có dòng QZ và VZ;

Đầu dò dòng điện cao, đầu dò chuyển mạch, kim điện dung;

Thiết bị đầu cuối & ổ cắm/ổ cắm;

Các linh kiện điện tử liên quan