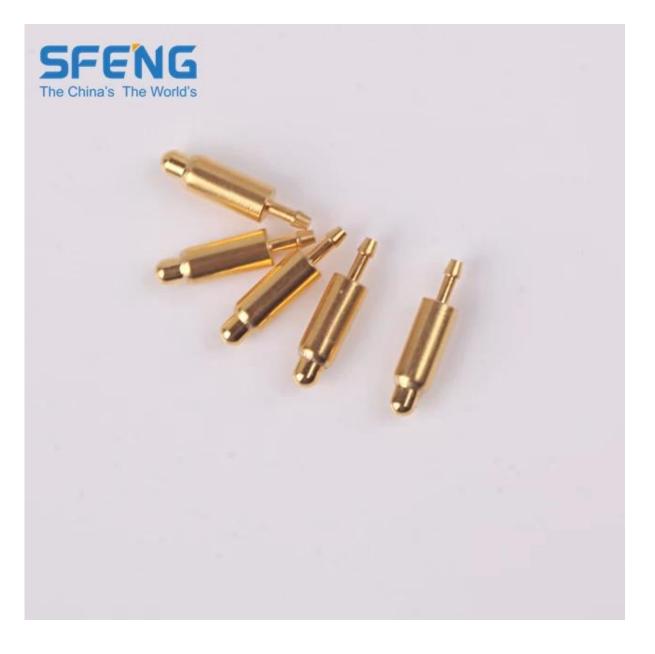

### Hình ảnh sản phẩm

| Mục Tên:                 | Pin pogo nạp lò xo tùy chỉnh                  |
|--------------------------|-----------------------------------------------|
| Chất liệu và hoàn thiện: | Pít tông: Đồng thau, mạ vàng trên niken mạ;   |
|                          | Thùng: Đồng thau, mạ vàng over Nickel plated; |
|                          | Mùa xuân:Thép không gỉ;                       |
| Lực lò xo:               | tùy chỉnh;                                    |
| Chỉ huy thời gian:       | 3-10 ngày                                     |
| Lô hàng:                 | DHL/TNT/UPS/FEDEX                             |