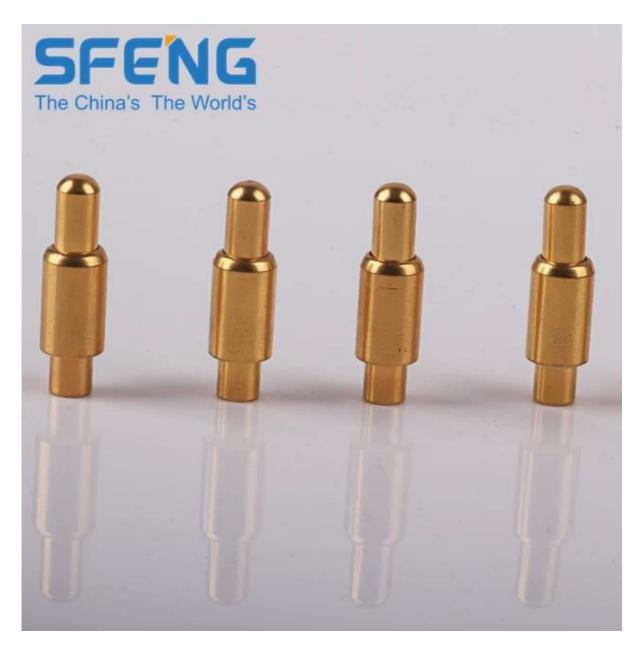

### Hình ảnh sản phẩm

| Mục Tên:                 | Pin pogo nạp lò xo tùy chỉnh                  |
|--------------------------|-----------------------------------------------|
| Chất liệu và hoàn thiện: | Pít tông: Đồng thau, mạ vàng trên niken mạ;   |
|                          | Thùng: Đồng thau, mạ vàng over Nickel plated; |
|                          | Mùa xuân:Thép không gỉ;                       |
| Lực lò xo:               | tùy chỉnh;                                    |
| Chỉ huy thời gian:       | 3-10 ngày                                     |
| Lô hàng:                 | DHL/TNT/UPS/FEDEX                             |