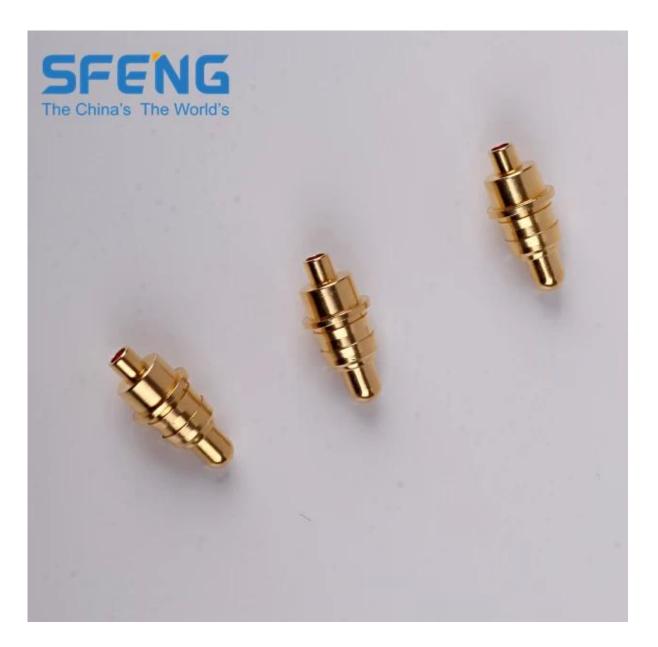

### Hình ảnh sản phẩm

| Mục Tên:                 | Pin pogo nạp lò xo tùy chỉnh                  |
|--------------------------|-----------------------------------------------|
| Chất liệu và hoàn thiện: | Pít tông: Đồng thau, mạ vàng trên niken mạ;   |
|                          | Thùng: Đồng thau, mạ vàng over Nickel plated; |
|                          | Mùa xuân:Thép không gỉ;                       |
| Lực lò xo:               | tùy chỉnh;                                    |
| Chỉ huy thời gian:       | 3-10 ngày                                     |
| Lô hàng:                 | DHL/TNT/UPS/FEDEX                             |