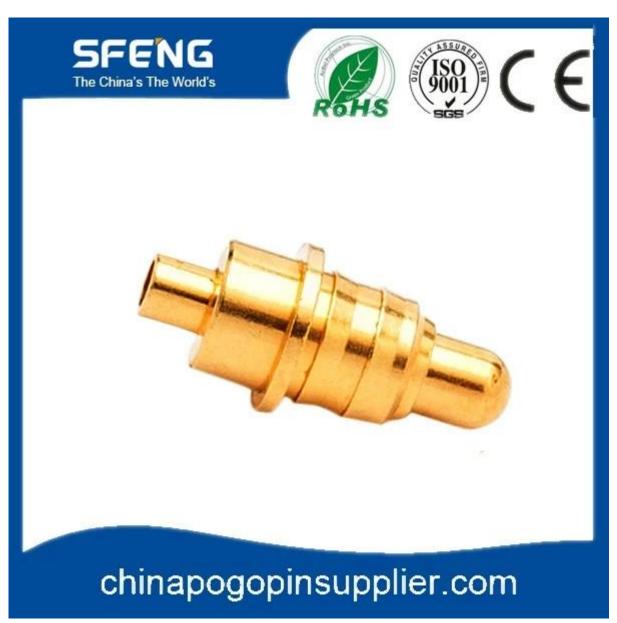

# Đặc điểm kỹ thuật sản phẩm

| Thương hiệu        | SFENG                                                 |
|--------------------|-------------------------------------------------------|
| Số mặt hàng        | SF-PPA5.4*11.8                                        |
| Thợ lặn            | Thau                                                  |
| thùng              | Thau                                                  |
| Mùa xuân           | Dây nhạc                                              |
| Lực mùa xuân       | 120g                                                  |
| Du lịch trọn gói   | 2,65mm                                                |
| Khẩu phần hiện tại | 3A                                                    |
| Kháng cự hiện tại  | 50mW                                                  |
| MOQ                | 100 chiếc                                             |
| thời gian dẫn      | 7 ngày làm việc sau khi nhận được khoản<br>thanh toán |

## Hình ảnh sản phẩm