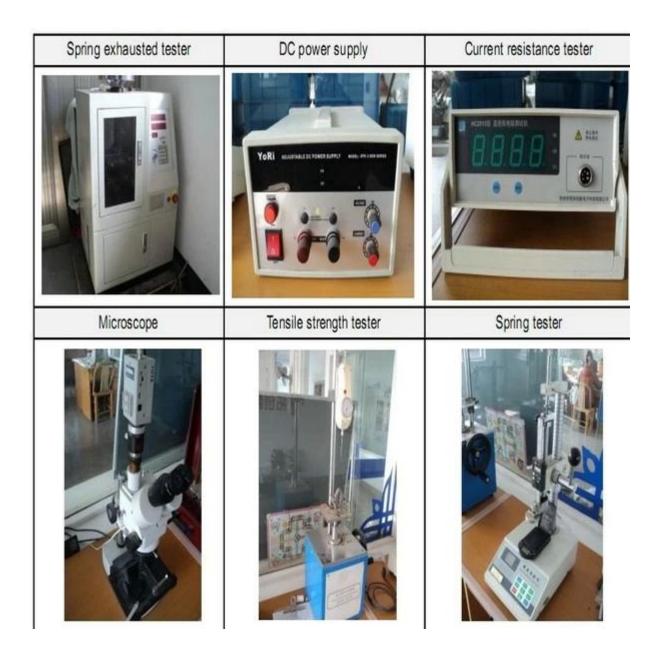

làm việc
- 2. Thiết kế tùy chỉnh có sẵn, OEM được hoan nghênh
- 3. Giao các chân đầu dò cho khách hàng của chúng tôi trên toàn thế giới với tốc độ và độ chính xác

4. cung cấp mức giá thấp nhất với chất lượng cao cho khách hàng của chúng tôi

## sản phẩm chính

- --- Chân lò xo (đơn) để kiểm tra PCB, ICT, FCT, v.v;
- ---Chân Pogo (đầu nối) để thiết lập kết nối (thường là tạm thời) giữa hai bảng mạch in để sạc, định vị, Pin, Chất bán dẫn & các ứng dụng kết nối;
- --- Thử nghiệm thăm dò hoặc bán dẫn hai đầu hoặc BGA;
- ---Chốt đa năng không có lò xo, chốt phủ, chân LM với dòng QZ&VZ;
- --- Đầu dò dòng điện cao, Đầu dò chuyển mạch, Kim điện dung...
- ---Thiết bị đầu cuối & ổ cắm/ổ cắm;
- --- Các thiết bị điện tử liên quan khác, 30#OKwire, Khóa Jig, POM, Ironhinge, v.v.

Kiểm soát chất lượng



Hình ảnh đóng gói