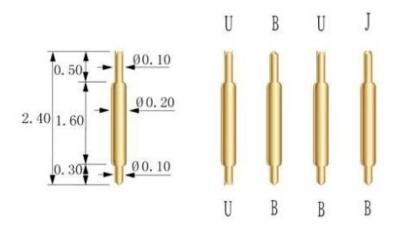

#### Hình ảnh sản phẩm

## SF020B240J13



#### Dịch vụ của chúng tôi

- 1. Chúng tôi có thể trả lời yêu cầu của bạn trong vòng 24 giờ làm việc.
- 2. Thiết kế tùy chỉnh có sẵn và OEM được hoan nghênh.
- 3. Chúng tôi có thể cung cấp các chân đầu dò cho khách hàng trên toàn thế giới với tốc độ và độ chính xác.
- 4. Chúng tôi có thể cung cấp mức giá thấp nhất với sản phẩm chất lượng cao cho khách hàng.

### sản phẩm chính

Chân lò xo (đơn) để kiểm tra PCB, ICT, FCT, v.v;

Chân Pogo (đầu nối) để thiết lập kết nối giữa hai bảng mạch in cho các ứng dụng sạc, định vị, Pin, Chất bán dẫn & Kết nối;

Đầu dò hai đầu để kiểm tra BGA và Chất bán dẫn;

Chốt vạn năng không có lò xo, chốt phủ, chốt LM có dòng QZ và VZ;

Đầu dò dòng điện cao, đầu dò chuyển mạch, kim điện dung;

Thiết bị đầu cuối & ổ cắm/ổ cắm;

Các linh kiện điện tử liên quan khá