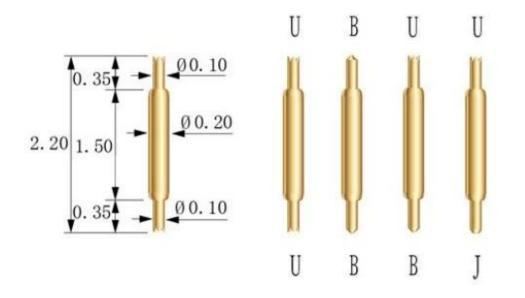

### Hình ảnh sản phẩm

# SF020J220U



#### Dịch vụ của chúng tôi

- 1. Chúng tôi có thể trả lời yêu cầu của bạn trong vòng 24 giờ làm việc.
- 2. Thiết kế tùy chỉnh có sẵn và OEM được hoan nghênh.

3. Chúng tôi có thể cung cấp các chân đầu dò cho khách hàng trên toàn thế giới với tốc độ và độ chính xác.

4. Chúng tôi có thể cung cấp mức giá thấp nhất với sản phẩm chất lượng cao cho khách hàng.

#### sản phẩm chính

Chân lò xo (đơn) để kiểm tra PCB, ICT, FCT, v.v;

Chân Pogo (đầu nối) để thiết lập kết nối giữa hai bảng mạch in cho các ứng dụng sạc, định vị, Pin, Chất bán dẫn & Kết nối;

Đầu dò hai đầu để kiểm tra BGA và Chất bán dẫn;

Chốt vạn năng không có lò xo, chốt phủ, chốt LM có dòng QZ và VZ;

Đầu dò dòng điện cao, đầu dò chuyển mạch, kim điện dung;

Thiết bị đầu cuối & ổ cắm/ổ cắm;

Các linh kiện điện tử liên quan khác