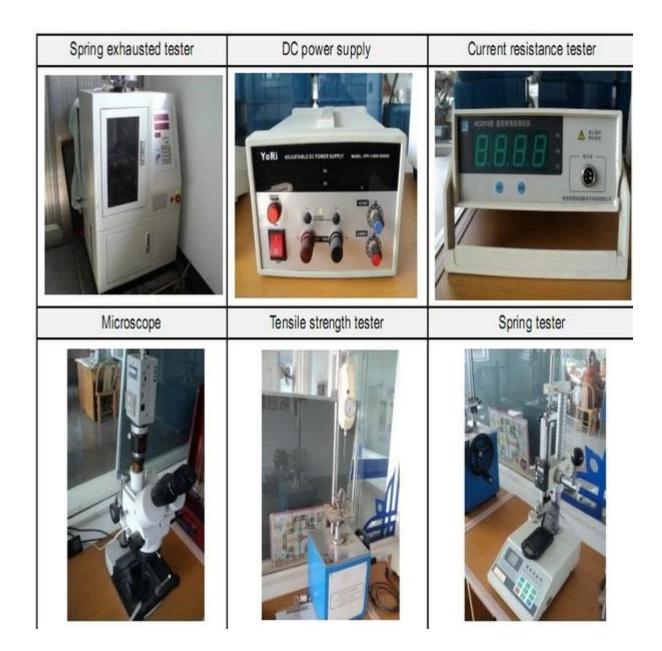

làm việc
- 2. Thiết kế tùy chỉnh có sẵn, OEM được hoan nghênh

- 3. Giao các chân đầu dò cho khách hàng của chúng tôi trên toàn thế giới với tốc độ và độ chính xác
- 4. cung cấp mức giá thấp nhất với chất lượng cao cho khách hàng của chúng tôi

## sản phẩm chính

- --- Chân lò xo (đơn) để kiểm tra PCB, ICT, FCT, v.v;
- ---Chân Pogo (đầu nối) để thiết lập kết nối (thường là tạm thời) giữa hai bảng mạch in để sạc, định vị, Pin, Chất bán dẫn & các ứng dụng kết nối;
- --- Thử nghiệm thăm dò hoặc bán dẫn hai đầu hoặc BGA;
- ---Chốt đa năng không có lò xo, chốt phủ, chân LM với dòng QZ&VZ;
- --- Đầu dò dòng điện cao, Đầu dò chuyển mạch, Kim điện dung...
- ---Thiết bị đầu cuối & ổ cắm/ổ cắm;
- --- Các thiết bị điện tử liên quan khác, 30#OKwire,Khóa Jig,POM,Ironhinge, v.v.

Kiểm soát chất lượng



Hình ảnh đóng gói