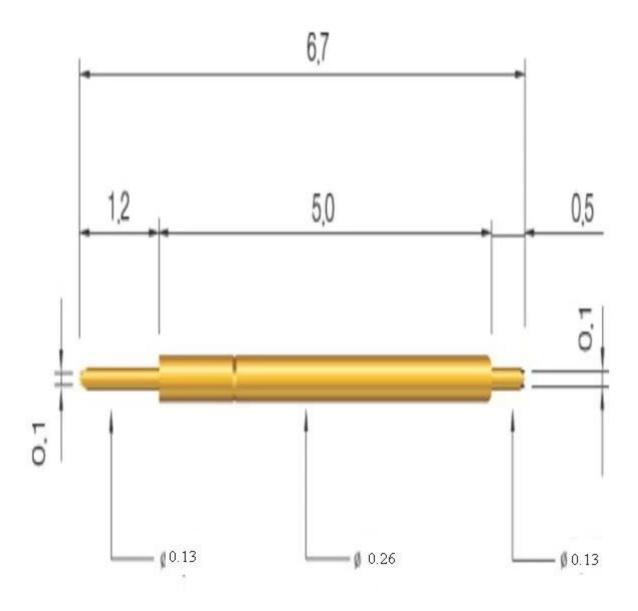

## Đặc điểm kỹ thuật sản phẩm

| Thương hiệu | SFENG                                   |
|-------------|-----------------------------------------|
| Số mặt hàng | 670-026                                 |
| Thợ lặn     | Đồng thau hoặc Becu, mạ vàng hoặc Ni    |
| thùng       | Đồng thau, vàng hoặc mạ Ni              |
| Mùa xuân    | SK4, dây nhạc                           |
| MOQ         | 100 chiếc                               |
|             | 7 ngày làm việc sau khi nhận được khoản |
|             | thanh toán                              |