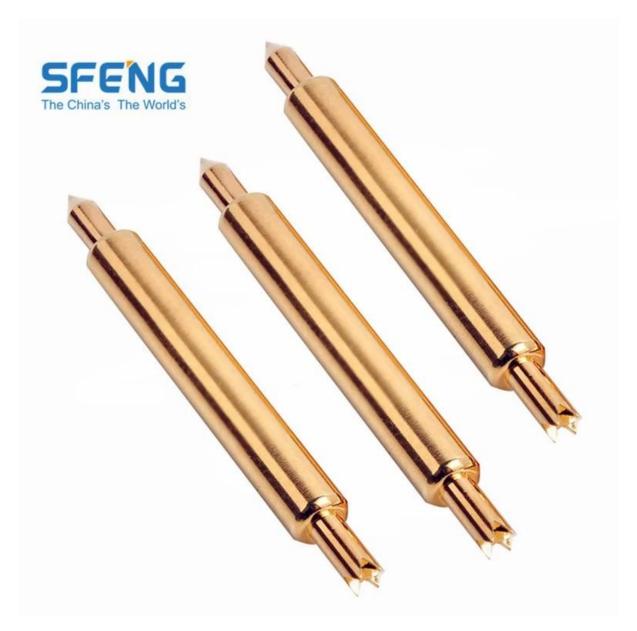

## Hình ảnh sản phẩm

| Sản phẩm Tên              | Gấp đôi cái đầu pogo ghim SF-PPA0,58*8,85mm                     |
|---------------------------|-----------------------------------------------------------------|
| Vật liệu                  | đồng, vàng mạ                                                   |
| Mùa xuân                  | SWP, vàng mạ                                                    |
| Hiện hành khẩu phần<br>ăn | 2A                                                              |
| Mùa xuân lực lượng        | 20±7gf @ đang làm việc đột quy 0,80mm                           |
| Chỉ huy thời gian         | ở trong 2 đang làm việc ngày sau đó nhận được các<br>sự chi trả |

## sản phẩm chính

Chân lò xo (đơn) để kiểm tra PCB, ICT, FCT, v.v;

Chân Pogo (đầu nối) để thiết lập kết nối giữa hai bảng mạch in cho các ứng dụng sạc, định vị, Pin, Chất bán dẫn & Kết nối;

Đầu dò hai đầu để kiểm tra BGA và Chất bán dẫn;