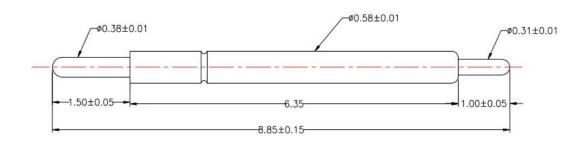

## Hình ảnh sản phẩm

| Sản phẩm Tên              | Gấp đôi cái đầu pogo ghim SF-PPA0,58*8,85mm                     |
|---------------------------|-----------------------------------------------------------------|
| Vật liệu                  | đồng, vàng mạ                                                   |
| Mùa xuân                  | SWP, vàng mạ                                                    |
| Hiện hành khẩu phần<br>ăn | 2A                                                              |
| Mùa xuân lực lượng        | 20±7gf @ đang làm việc đột quy 0,80mm                           |
| Chỉ huy thời gian         | ở trong 2 đang làm việc ngày sau đó nhận được các<br>sự chi trả |