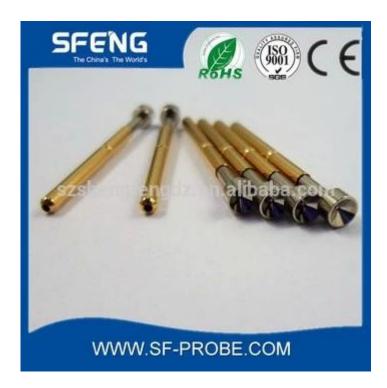

### Hình ảnh sản phẩm

#### sản phẩm chính

Chân lò xo (đơn) để kiểm tra PCB, ICT, FCT, v.v;

Chân Pogo (đầu nối) để thiết lập kết nối giữa hai bảng mạch in cho các ứng dụng sạc, định vị, Pin, Chất bán dẫn & Kết nối;

Đầu dò hai đầu để kiểm tra BGA và Chất bán dẫn;

Chốt vạn năng không có lò xo, chốt phủ, chốt LM có dòng QZ và VZ;

Đầu dò dòng điện cao, đầu dò chuyển mạch, kim điện dung;

Thiết bị đầu cuối & ổ cắm/ổ cắm;

Các linh kiện điện tử liên quan khác, dây 30 # OK, khóa Jig, POM, bản lề sắt, v.v.