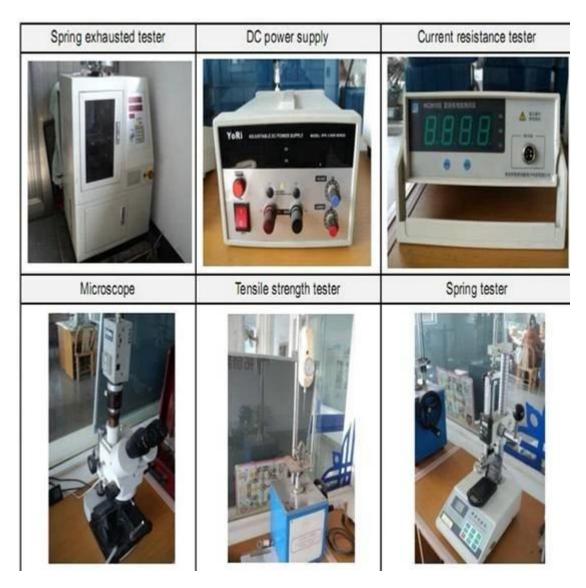

n trong vòng 24 giờ làm việc.
- 2. Thiết kế tùy chỉnh có sẵn và OEM được hoan nghênh.
- 3. Chúng tôi có thể cung cấp các chân đầu dò cho khách hàng trên toàn thế giới với tốc độ và độ chính xác.
- 4. Chúng tôi có thể cung cấp mức giá thấp nhất với sản phẩm chất lượng cao cho khách hàng.

#### sản phẩm chính

Chân lò xo (đơn) để kiểm tra PCB, ICT, FCT, v.v;

Chân Pogo (đầu nối) để thiết lập kết nối giữa hai bảng mạch in cho các ứng dụng sạc, định vị, Pin, Chất bán dẫn & Kết nối;

Đầu dò hai đầu để kiểm tra BGA và Chất bán dẫn;

Chốt vạn năng không có lò xo, chốt phủ, chốt LM có dòng QZ và VZ;

Đầu dò dòng điện cao, đầu dò chuyển mạch, kim điện dung;

Thiết bị đầu cuối & ổ cắm/ổ cắm;

Các linh kiện điện tử liên quan khác, dây 30 # OK, khóa Jig, POM, bản lề sắt, v.v.

# Kiểm soát chất lượng



Hình ảnh đóng gói