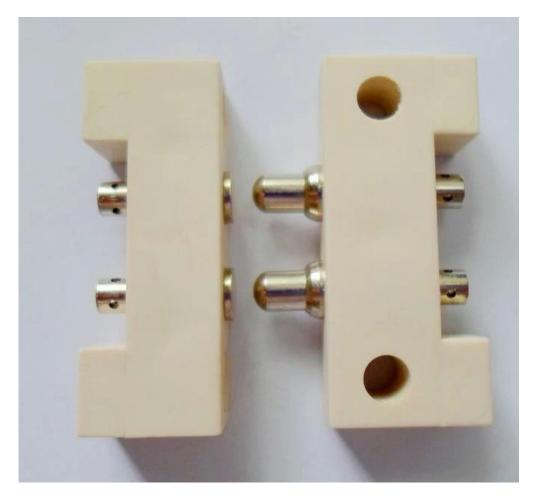

# Đặc điểm kỹ thuật sản phẩm

| Thương hiệu | SFENG                                                 |
|-------------|-------------------------------------------------------|
| Số mặt hàng | pogo pim                                              |
| mạ          | Mạ Ni hoặc mạ vàng                                    |
|             | 7 ngày làm việc sau khi nhận được khoản<br>thanh toán |

## Hình ảnh sản phẩm



### Dịch vụ của chúng tôi

- 1. Chúng tôi có thể trả lời yêu cầu của bạn trong vòng 24 giờ làm việc.
- 2. Thiết kế tùy chỉnh có sẵn và OEM được hoan nghênh.
- 3. Chúng tôi có thể cung cấp các chân đầu dò cho khách hàng trên toàn thế giới với tốc độ và độ chính xác.
- 4. Chúng tôi có thể cung cấp mức giá thấp nhất với sản phẩm chất lượng cao cho khách hàng.

## sản phẩm chính

Chân lò xo (đơn) để kiểm tra PCB, ICT, FCT, v.v;

Chân Pogo (đầu nối) để thiết lập kết nối giữa hai bảng mạch in cho các ứng dụng sạc, định vị, Pin, Chất bán dẫn & Kết nối;

Đầu dò hai đầu để kiểm tra BGA và Chất bán dẫn;

Chốt vạn năng không có lò xo, chốt phủ, chốt LM có dòng QZ và VZ;

Đầu dò dòng điện cao, đầu dò chuyển mạch, kim điện dung;

Thiết bị đầu cuối & ổ cắm/ổ cắm;

Các linh kiện điện tử liên quan khác,