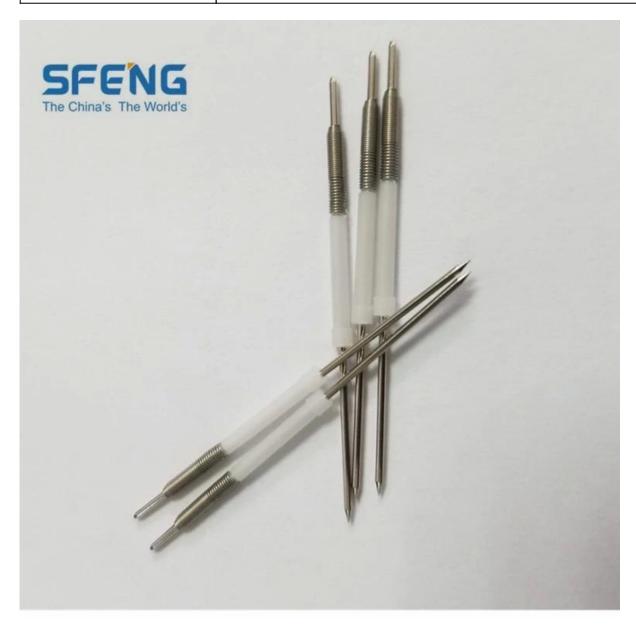

## Hình ảnh sản phẩm

| Kích cỡ           | ø2.0*52.0mm                                                                          |
|-------------------|--------------------------------------------------------------------------------------|
| Vật liệu          | thép không gỉ và nhựa pom                                                            |
| MOQ               | 100 chiếc                                                                            |
| Bao bì            | hộp nhựa vào thùng carton                                                            |
| thời gian dẫn đầu | khoảng 2 làm việc ngày cho stock đầu dò,<br>khoảng 7 làm việc ngày if không có hàng. |