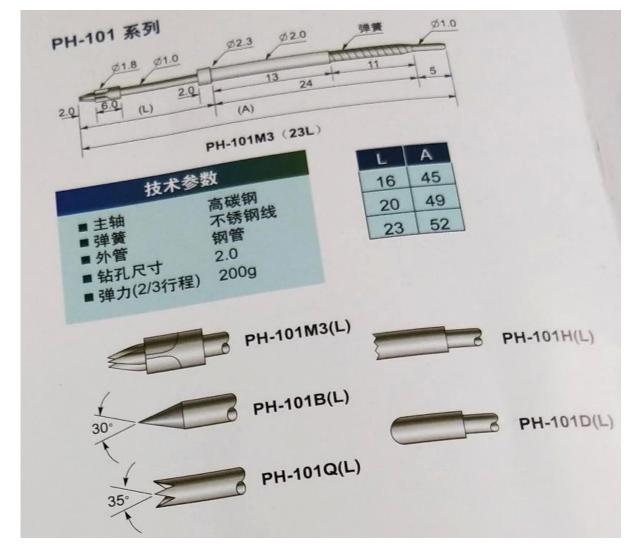

## Hình ảnh sản phẩm

| Kích cỡ           | ø2.0*52.0mm                                                                          |
|-------------------|--------------------------------------------------------------------------------------|
| Vật liệu          | thép không gỉ và nhựa pom                                                            |
| MOQ               | 100 chiếc                                                                            |
| Bao bì            | hộp nhựa vào thùng carton                                                            |
| thời gian dẫn đầu | khoảng 2 làm việc ngày cho stock đầu dò,<br>khoảng 7 làm việc ngày if không có hàng. |