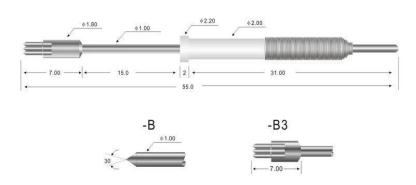

## Chân đầu dò thử nghiệm FCT SF-PH101-B3

Công ty TNHH Điện tử Tô Châu Shengteng chuyên về đầu dò lò xo & chốt pogo với chất lượng cao, giá thấp và giao hàng nhanh. Chúng tôi có thương hiệu riêng, chúng tôi luôn cống hiến hết mình để đạt được các tiêu chuẩn quốc tế, công ty chúng tôi đã vượt qua quản lý chất lượng ISO 9001-2008 chứng nhận và sản phẩm của chúng tôi có đủ tiêu chuẩn RoHs.

Bản vẽ sản phẩm chốt thăm dò thử nghiệm FCT

## SF-PH101-B3



## Sản phẩm chính của công ty chúng tôi

- --- Chân lò xo (đơn) để kiểm tra PCB, ICT, FCT, v.v;
- ---Chân Pogo (đầu nối) để thiết lập kết nối (thường là tạm thời) giữa hai bảng mạch in để sạc, định vị, Pin, Chất bán dẫn & ứng dụng kết nối;
- --- Đầu dò hai đầu để thử nghiệm bán dẫn BGA;
- ---Chân đa năng không có lò xo, chân phủ, chân LM với dòng QZ&VZ;
- --- Đầu dò dòng điện cao, Đầu dò chuyển mạch, Kim điện dụng...
- ---Thiết bị đầu cuối & ổ cắm/ổ cắm;
- --- Các linh kiện điện tử liên quan khác, dây 30#OK, khóa Jig, POM, v.v.

## Kho pin thăm dò thử nghiệm FCT