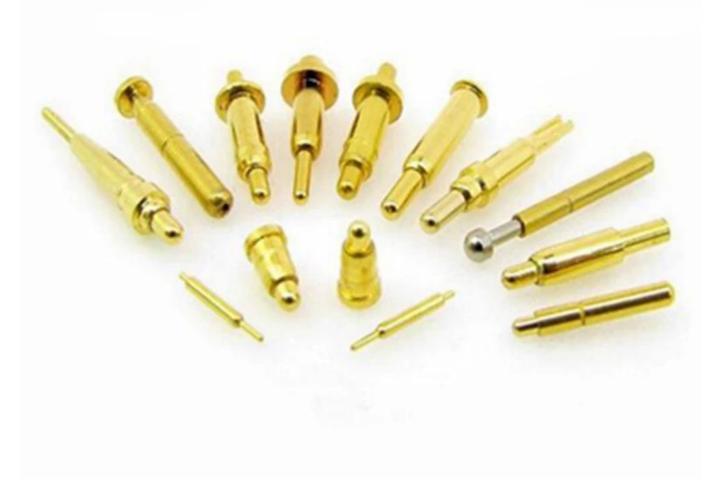

Giá xuất xưởng đồng thau liên hệ pin điện

Pin tiếp xúc pin được gọi là pogo pin.Nó bao gồm của a pít tông,một lò xo và a thùng.Pin pogo pin is chủ yếu được sử dụng để tiếp xúc,kết nối và dẫn điện.

Các chân đầu dò CNTT chủ yếu được sử dụng để kiểm tra hiệu suất điện của các bộ phận trong mạch trên PCB và kết nối giữa các mạng mạch. Nó có thể đo các thành phần như điện trở, tụ điện, bộ dao động tinh thể và thực hiện kiểm tra chức năng của bộ ghép quang, máy biến áp, bộ khuếch đại hoạt động, mô-đun nguồn điện và mạch tích hợp

## Sản phẩm chính của chúng tôi

- 1. Chân kiểm tra PCB, ICT, FCT
- 2. đầu nối pin pogo
- 3. Sạc và xả pin lithium
- 4. ghim tùy chỉnh