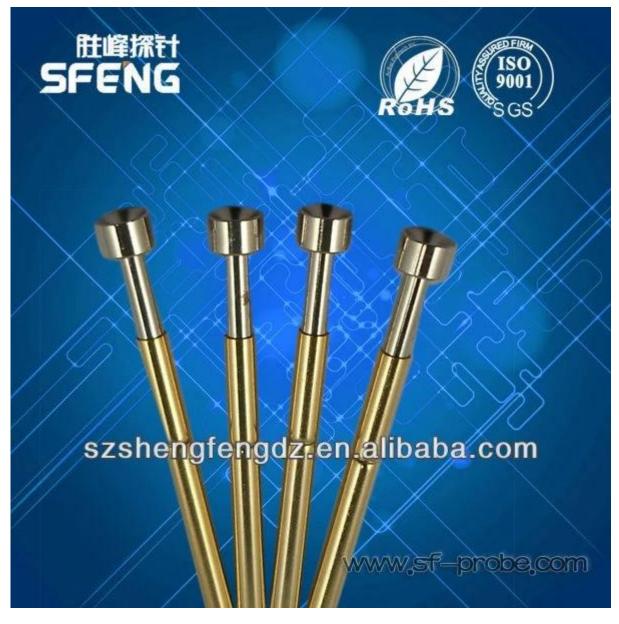

# Đặc điểm kỹ thuật sản phẩm

| Thương hiệu | SFENG                                                 |
|-------------|-------------------------------------------------------|
| Số mặt hàng | SF-P100                                               |
| mạ          | Mạ Ni hoặc mạ vàng                                    |
|             | 7 ngày làm việc sau khi nhận được khoản<br>thanh toán |

## Hình ảnh sản phẩm





#### Dịch vụ của chúng tôi

- 1. Chúng tôi có thể trả lời yêu cầu của bạn trong vòng 24 giờ làm việc.
- 2. Thiết kế tùy chỉnh có sẵn và OEM được hoan nghênh.
- 3. Chúng tôi có thể cung cấp các chân đầu dò cho khách hàng trên toàn thế giới với tốc độ và độ chính xác.
- 4. Chúng tôi có thể cung cấp mức giá thấp nhất với sản phẩm chất lượng cao cho khách hàng.

#### sản phẩm chính

Chân lò xo (đơn) để kiểm tra PCB, ICT, FCT, v.v;

Chân Pogo (đầu nối) để thiết lập kết nối giữa hai bảng mạch in cho các ứng dụng sạc, định vị, Pin, Chất bán dẫn & Kết nối; Đầu dò hai đầu để kiểm tra BGA và Chất bán dẫn;

Chốt vạn năng không có lò xo, chốt phủ, chốt LM có dòng QZ và VZ;

Đầu dò dòng điện cao, đầu dò chuyển mạch, kim điện dung;

Thiết bị đầu cuối & ổ cắm/ổ cắm;

Các linh kiện điện tử liên quan khá