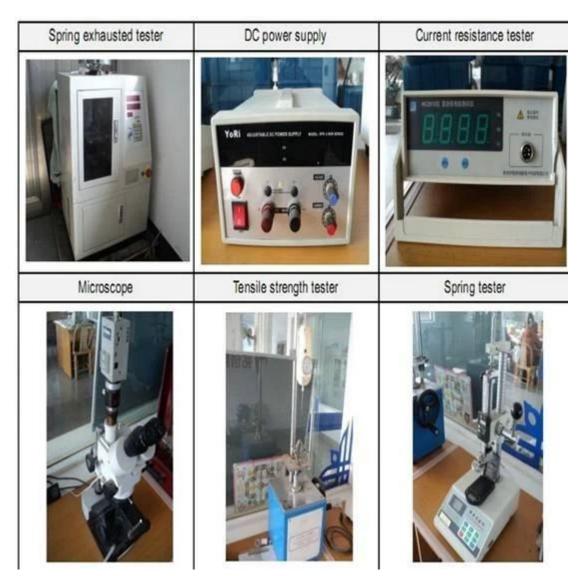

trong vòng 24 giờ làm việc.
- 2. Thiết kế tùy chỉnh có sẵn và OEM được hoan nghênh.
- 3. Chúng tôi có thể cung cấp các chân đầu dò cho khách hàng trên toàn thế giới với tốc độ và độ chính xác.
- 4. Chúng tôi có thể cung cấp mức giá thấp nhất với sản phẩm chất lượng cao cho khách hàng.

#### sản phẩm chính

Chân lò xo (đơn) để kiểm tra PCB, ICT, FCT, v.v;

Chân Pogo (đầu nối) để thiết lập kết nối giữa hai bảng mạch in cho các ứng dụng sạc, định vị, Pin, Chất bán dẫn & Kết nối; Đầu dò hai đầu để kiểm tra BGA và Chất bán dẫn;

Chốt vạn năng không có lò xo, chốt phủ, chốt LM có dòng QZ và VZ;

Đầu dò dòng điện cao, đầu dò chuyển mạch, kim điện dung;

Thiết bị đầu cuối & ổ cắm/ổ cắm;

Các linh kiện điện tử liên quan khác, dây 30 # OK, khóa Jig, POM, bản lề sắt, v.v.

### Kiểm soát chất lượng



#### Hình ảnh đóng gói