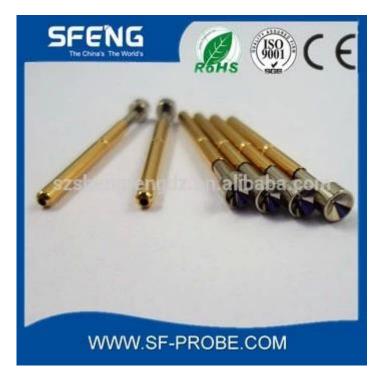

# Đặc điểm kỹ thuật sản phẩm

| Thương hiệu | SFENG                                                 |
|-------------|-------------------------------------------------------|
| Số mặt hàng | SF-P100                                               |
| mạ          | Mạ Ni hoặc mạ vàng                                    |
|             | 7 ngày làm việc sau khi nhận được khoản<br>thanh toán |

## Hình ảnh sản phẩm





#### Dịch vụ của chúng tôi

- 1. Chúng tôi có thể trả lời yêu cầu của bạn trong vòng 24 giờ làm việc.
- 2. Thiết kế tùy chỉnh có sẵn và OEM được hoan nghênh.
- 3. Chúng tôi có thể cung cấp các chân đầu dò cho khách hàng trên toàn thế giới với tốc độ và độ chính xác.
- 4. Chúng tôi có thể cung cấp mức giá thấp nhất với sản phẩm chất lượng cao cho khách hàng.

#### sản phẩm chính

Chân lò xo (đơn) để kiểm tra PCB, ICT, FCT, v.v;

Chân Pogo (đầu nối) để thiết lập kết nối giữa hai bảng mạch in cho các ứng dụng sạc, định vị, Pin, Chất bán dẫn & Kết nối; Đầu dò hai đầu để kiểm tra BGA và Chất bán dẫn;

Chốt vạn năng không có lò xo, chốt phủ, chốt LM có dòng QZ và VZ;

Đầu dò dòng điện cao, đầu dò chuyển mạch, kim điện dung;

Thiết bị đầu cuối & ổ cắm/ổ cắm;

Các linh kiện điện tử liên quan k