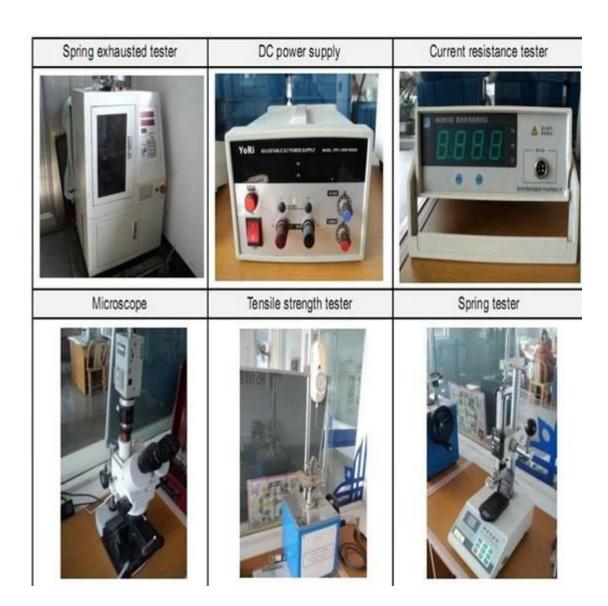

ong vòng 24 giờ làm việc.
- 2. Thiết kế tùy chỉnh có sẵn và OEM được hoan nghênh.

- 3. Chúng tôi có thể cung cấp các chân đầu dò cho khách hàng trên toàn thế giới với tốc độ và độ chính xác.
- 4. Chúng tôi có thể cung cấp mức giá thấp nhất với sản phẩm chất lượng cao cho khách hàng.

#### sản phẩm chính

Chân lò xo (đơn) để kiểm tra PCB, ICT, FCT, v.v;

Chân Pogo (đầu nối) để thiết lập kết nối giữa hai bảng mạch in cho các ứng dụng sạc, định vị, Pin, Chất bán dẫn & Kết nối;

Đầu dò hai đầu để kiểm tra BGA và Chất bán dẫn;

Chốt vạn năng không có lò xo, chốt phủ, chốt LM có dòng QZ và VZ;

Đầu dò dòng điện cao, đầu dò chuyển mạch, kim điện dung;

Thiết bị đầu cuối & ổ cắm/ổ cắm;

Các linh kiện điện tử liên quan khác, dây 30 # OK, khóa Jig, POM, bản lề sắt, v.v.

#### Kiểm soát chất lượng



Hình ảnh đóng gói