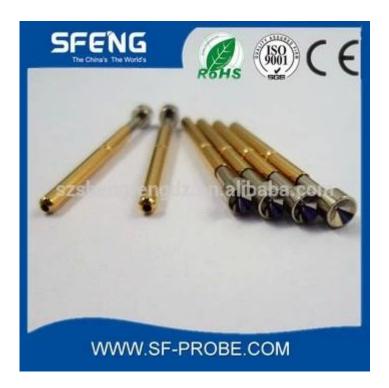

## Hình ảnh sản phẩm

### SF-P160 -E2.0 -F1.8 -E2.5 -E3.0(1.2) -LM1.8 -D -E3.0 d 136 -D1.8 -E4.0(1.2) -LM2.5 -2.0--LM3.0 SF-P160-E Probe specifications SF-P160(技术规格) -U -LM4.0 -E Recommended minimum center(最小间距): 2.54mm(.1000 ") Mounting hole size(钻孔尺寸): 压克力: 1.70mm(.0670 ") 电木板、玻璃纤维板: 1.75mm(.0689 ") Full travel(行程): 4.0(.1575") Spring force(弹簧压力): 200g -V1.8 Materials and finishes(材料及涂饰): Plunger:Be Cu,Rh plated; SK4,Rh plated Barrel: Brass, Gold plated - 2.0 -Spring:Stainless steel Current ration(额定电流): 3A(安培) Contact resistance(接触电阻): 50mΩ (毫欧姆)