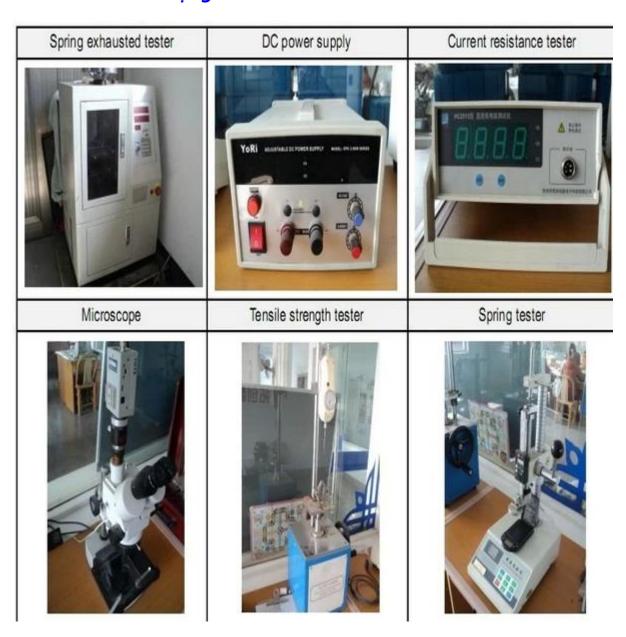

- 2. Thiết kế tùy chỉnh có sẵn, OEM được hoan nghênh
- 3. Giao các chân đầu dò cho khách hàng của chúng tôi trên toàn thế giới với tốc độ và độ chính xác
- 4. cung cấp mức giá thấp nhất với chất lượng cao cho khách hàng của chúng tôi

### sản phẩm chính

- --- Chân lò xo (đơn) để kiểm tra PCB, ICT, FCT, v.v;
- ---Chân Pogo (đầu nối) để thiết lập kết nối (thường là tạm thời) giữa

hai bảng mạch in để sạc, định vị, Pin, Chất bán dẫn &

các ứng dụng kết nối;

- --- Thử nghiệm thăm dò hoặc bán dẫn hai đầu hoặc BGA;
- ---Chân cắm đa năng không có lò xo,chân phủ,chân LM với dòng QZ&VZ;
- --- Đầu dò dòng điện cao, Đầu dò chuyển mạch, Kim điện dung...
- ---Thiết bị đầu cuối & ổ cắm/ổ cắm;
- --- Các thiết bị điện tử liên quan khác, 30#OKwire,Khóa Jig,POM,Ironhinge, v.v.

#### Kiểm soát chất lượng



Hình ảnh đóng gói