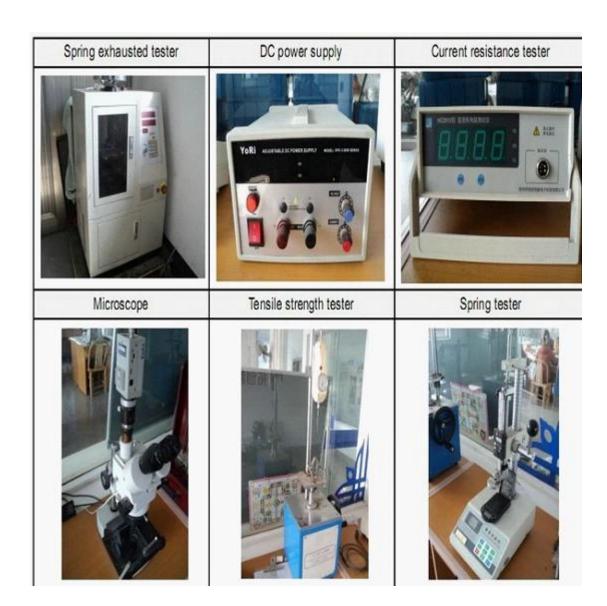

iện Pit tông: Bê Cu, mạ Rh

Thùng: Đồng thau, mạ vàng

Mùa xuân:Thép không gỉ

Những bức ảnh







- Mọi lời khuyên, chúng tôi có thể cung cấp cho bạn
- Nếu bạn quan tâm đến nó, xin vui lòng liên hệ với tôi

## thăm dò ShengFeng

Công ty chúng tôi được thành lập vào năm 1984, Shengfeng Probe, tên đăng ký của Suzhou Shengteng Electronic Co., Ltd, chuyên về đầu dò lò xo & pin pogo & khối thiết bị đầu cuối với chất lượng tốt, giao hàng nhanh và dịch vụ tốt nhất.

## Lợi ích của chúng ta

- 1. chúng tôi có 30 năm kinh nghiệm trong lĩnh vực pin thăm dò và có nhà máy riêng.
- 2. chúng tôi cung cấp mẫu miễn phí và có bộ phận kiểm tra.
- 3. chúng tôi có thể sản xuất sản phẩm theo yêu cầu của bạn.
- 4. chúng tôi đảm bảo giá tốt nhất và dịch vụ tốt.

## Nhà máy của chúng tôi



Kiểm soát thiết bị



Bưu kiện