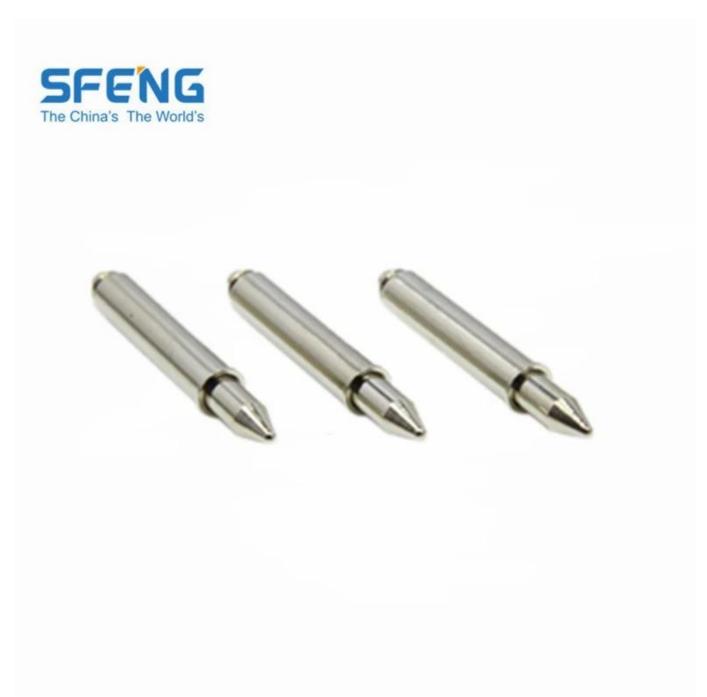

## Tên sản phẩm:Pin dẫn hướng SF

Chất liệu và hoàn thiện Pit tông: Bê Cu, mạ Rh

Thùng: Đồng thau, mạ vàng

Mùa xuân:Thép không gỉ

Những bức ảnh

- Mọi lời khuyên, chúng tôi có thể cung cấp cho bạn
- Nếu bạn quan tâm đến nó, xin vui lòng liên hệ với tôi