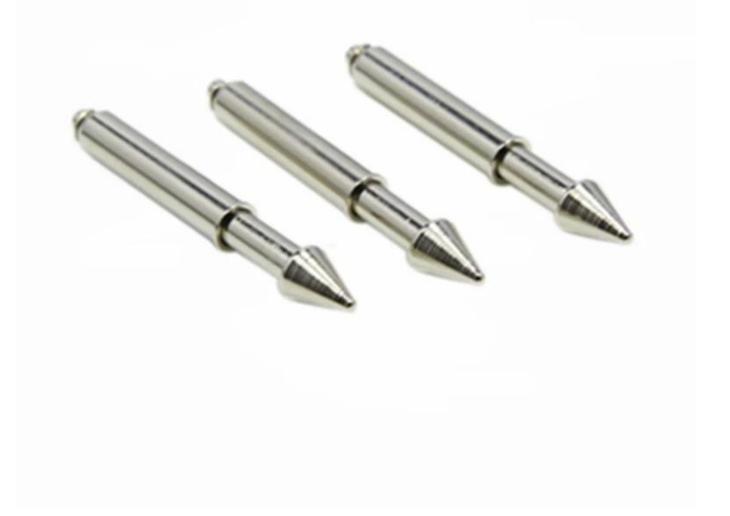

## Tên sản phẩm:Pin dẫn hướng SF

Chất liệu và hoàn thiện Pit tông: Bê Cu, mạ Rh

Thùng: Đồng thau, mạ vàng

Mùa xuân:Thép không gỉ

Những bức ảnh

- Mọi lời khuyên, chúng tôi có thể cung cấp cho bạn
- Nếu bạn quan tâm đến nó, xin vui lòng liên hệ với tôi