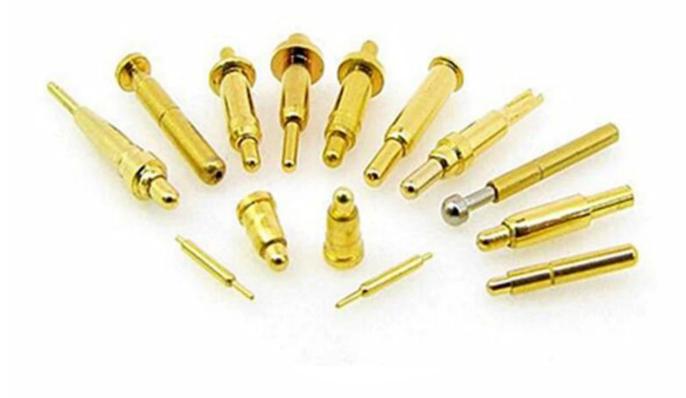

# Tên sản phẩm:Pin SF-pogo

#### Chất liệu và hoàn thiện

Pit tông: Bê Cu, mạ Rh

Thùng: Đồng thau, mạ vàng Mùa xuân:Thép không gỉ

## Những bức ảnh

- Mọi lời khuyên, chúng tôi có thể cung cấp cho bạn
- Nếu bạn quan tâm đến nó, xin vui lòng liên hệ với tôi