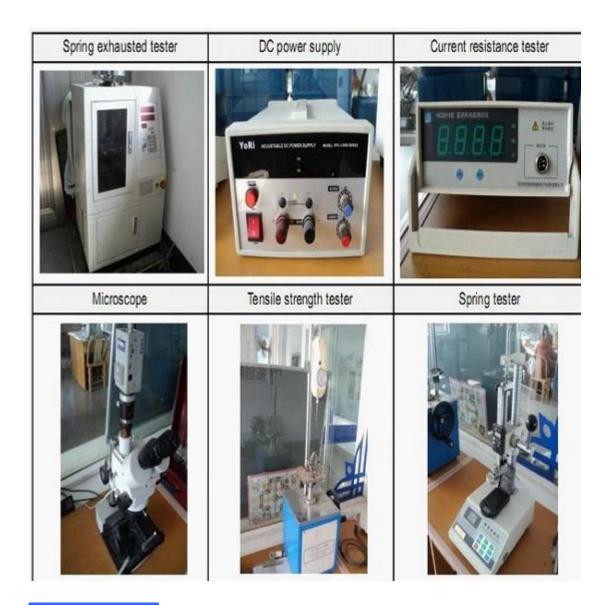

Pit tông: Bê Cu, mạ Rh

Thùng: Đồng thau, mạ vàng Mùa xuân:Thép không gỉ

## Những bức ảnh





- Mọi lời khuyên, chúng tôi có thể cung cấp cho bạn
- Nếu bạn quan tâm đến nó, xin vui lòng liên hệ với tôi

## thăm dò ShengFeng

Công ty chúng tôi được thành lập vào năm 1984, Shengfeng Probe, tên đăng ký của Suzhou Shengteng Electronic Co., Ltd, chuyên về đầu dò lò xo & pin pogo & khối thiết bị đầu cuối với chất lượng tốt, giao hàng nhanh và dịch vu tốt nhất.

#### Lợi ích của chúng ta

- 1. chúng tôi có 30 năm kinh nghiệm trong lĩnh vực pin thăm dò và có nhà máy riêng.
- 2. chúng tôi cung cấp mẫu miễn phí và có bộ phận kiểm tra.
- 3. chúng tôi có thể sản xuất sản phẩm theo yêu cầu của bạn.
- 4. chúng tôi đảm bảo giá tốt nhất và dịch vụ tốt.

### Nhà máy của chúng tôi



điều khiển thiết bị



bưu kiện