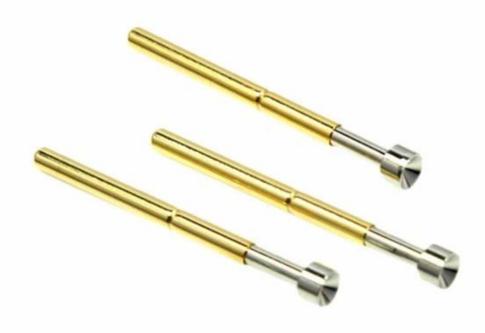

# Tên sản phẩm:Đầu dò SF

### Chất liệu và hoàn thiện

Pit tông: Bê Cu, mạ Rh

Thùng: Đồng thau, mạ vàng

Mùa xuân:Thép không gỉ