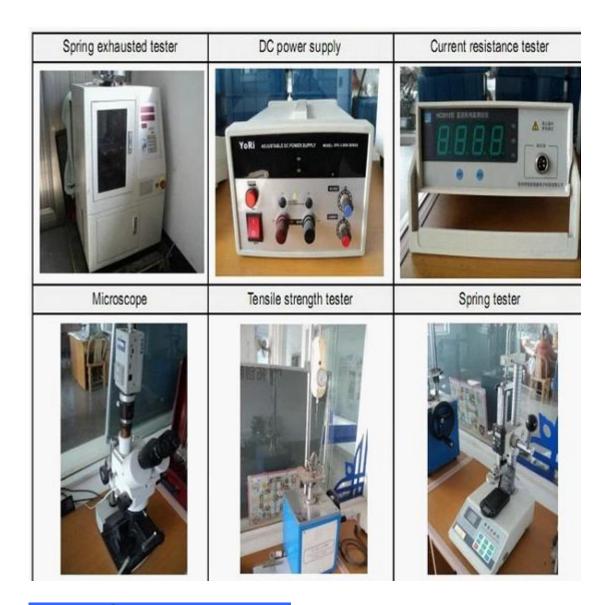

Bê Cu, mạ Rh

Thùng: Đồng thau, mạ vàng

Mùa xuân:Thép không gỉ

# Những bức ảnh









- Mọi lời khuyên, chúng tôi có thể cung cấp cho bạn
- Nếu bạn quan tâm đến nó, xin vui lòng liên hệ với tôi

#### thăm dò ShengFeng

Công ty chúng tôi được thành lập vào năm 1984, Shengfeng Probe, tên đăng ký của Suzhou Shengteng Electronic Co., Ltd, chuyên về đầu dò lò xo & pin pogo & khối thiết bị đầu cuối với chất lượng tốt,

giao hàng nhanh và dịch vụ tốt nhất.

#### Lợi ích của chúng ta

- 1. chúng tôi có 30 năm kinh nghiệm trong lĩnh vực pin thăm dò và có nhà máy riêng.
- 2. chúng tôi cung cấp mẫu miễn phí và có bộ phận kiểm tra.
- 3. chúng tôi có thể sản xuất sản phẩm theo yêu cầu của bạn.
- 4. chúng tôi đảm bảo giá tốt nhất và dịch vụ tốt.

### Nhà máy của chúng tôi



thiết bị của chúng tôi



Gói của chúng tôi