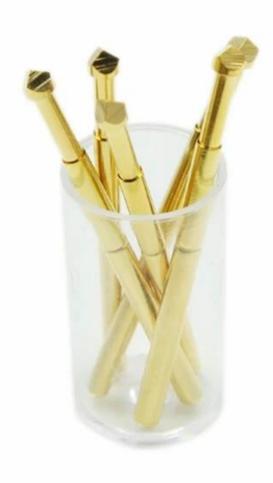

# Tên sản phẩm:Đầu dò SF

### Chất liệu và hoàn thiện

Pit tông: Bê Cu, mạ Rh

Thùng: Đồng thau, mạ vàng

Mùa xuân:Thép không gỉ