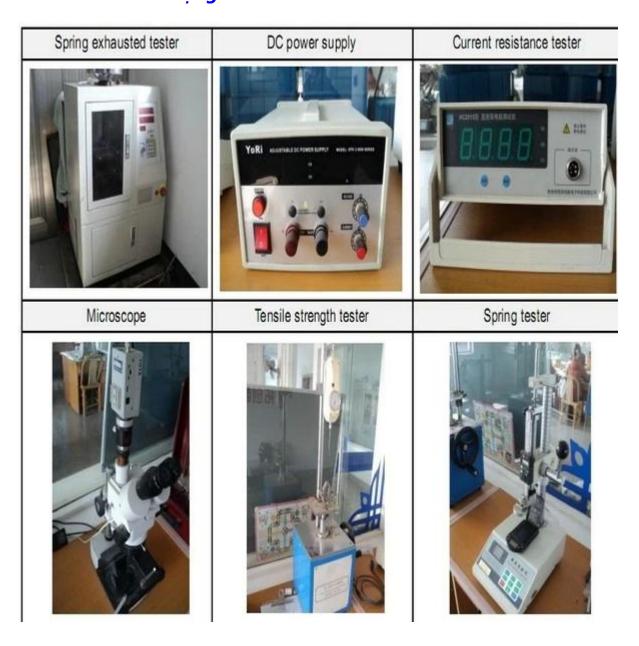

- 2. Thiết kế tùy chỉnh có sẵn, OEM được hoan nghênh
- 3. Giao các chân đầu dò cho khách hàng của chúng tôi trên toàn thế giới với tốc độ và độ chính xác
- 4. cung cấp giá thấp nhất với chất lượng cao cho khách hàng của chúng tôi

### sản phẩm chính

- --- Chân lò xo (đơn) để kiểm tra PCB, ICT, FCT, v.v;
- --- Chân Pogo (đầu nối) để thiết lập kết nối (thường là tạm thời) giữa

hai bảng mạch in để sạc, định vị, Pin, Chất bán dẫn &

các ứng dụng kết nối;

- --- Thử nghiệm thăm dò hai đầu hoặc BGA&semiconudtion;
- ---Chân cắm đa năng không có lò xo,chân phủ,chân LM với dòng QZ&VZ;
- --- Đầu dò dòng điện cao, Đầu dò chuyển mạch, Kim điện dung...
- ---Thiết bị đầu cuối & ổ cắm/ổ cắm;
- --- Các linh kiện điện tử liên quan khác, 30#OKwire,Khóa Jig,POM,Ironhinge, v.v.

#### Kiểm soát chất lượng