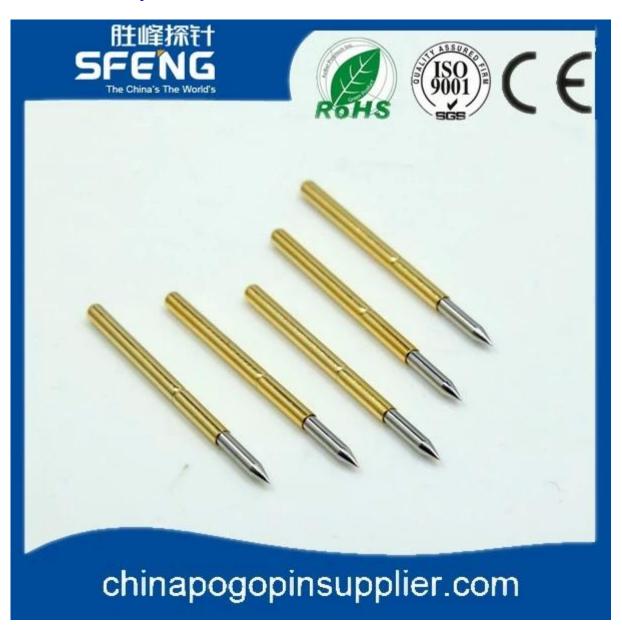

### Hình ảnh sản phẩm

# Đặc điểm kỹ thuật sản phẩm

| Thương hiệu        | SFENG                                                 |
|--------------------|-------------------------------------------------------|
|                    |                                                       |
| Số mặt hàng        | SF-P156                                               |
| Thợ lặn            | Đồng thau hoặc Becu, mạ vàng hoặc Ni                  |
| thùng              | Đồng thau, vàng hoặc mạ Ni                            |
| Mùa xuân           | SK4, dây nhạc                                         |
| Lực mùa xuân       | 250g                                                  |
| Du lịch trọn gói   | 6,3mm                                                 |
| Khẩu phần hiện tại | 5A                                                    |
| Kháng cự hiện tại  | 50mΩ                                                  |
| Sân bóng đá        | 4,75mm                                                |
| Kích thước lỗ lắp  | 2,75mm                                                |
| MOQ                | 100 chiếc                                             |
| thời gian dẫn      | 7 ngày làm việc sau khi nhận được khoản thanh<br>toán |