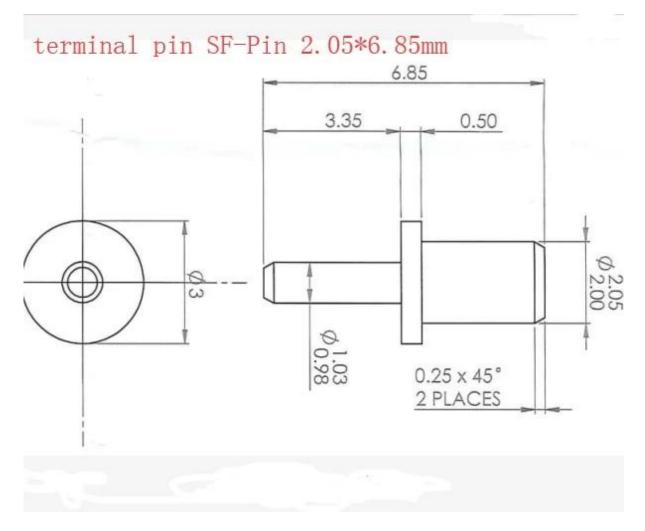

# Đặc điểm kỹ thuật sản phẩm

| Thương hiệu     | SFENG                                   |
|-----------------|-----------------------------------------|
| Số mặt hàng     | Chân đầu cuối SF-Pin 2,05*6,85mm        |
| Vật liệu và Mạ  | Đồng thau, mạ vàng trên niken mạ.       |
| IFROM CHAN CHAN | 7 ngày làm việc sau khi nhận được khoản |
|                 | thanh toán                              |

# Hình ảnh sản phẩm