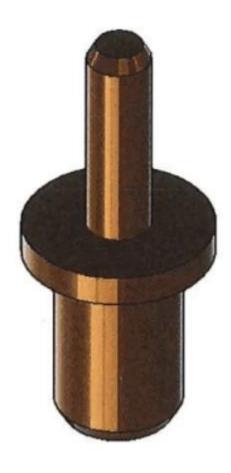

# Đặc điểm kỹ thuật sản phẩm

| Thương hiệu     | SFENG                                   |
|-----------------|-----------------------------------------|
| Số mặt hàng     | Chân đầu cuối SF-Pin 2,05*6,85mm        |
| Vật liệu và Mạ  | Đồng thau, mạ vàng trên niken mạ.       |
| IFROM CHAN CHAN | 7 ngày làm việc sau khi nhận được khoản |
|                 | thanh toán                              |

# Hình ảnh sản phẩm





### Dịch vụ của chúng tôi

- 1. Chúng tôi có thể trả lời yêu cầu của bạn trong vòng 24 giờ làm việc.
- 2. Thiết kế tùy chỉnh có sẵn và OEM được hoan nghênh.
- 3. Chúng tôi có thể cung cấp các chân đầu dò cho khách hàng trên toàn thế giới với tốc độ và độ chính xác.
- 4. Chúng tôi có thể cung cấp mức giá thấp nhất với sản phẩm chất lượng cao cho khách hàng.

#### sản phẩm chính

Chân lò xo (đơn) để kiểm tra PCB, ICT, FCT, v.v;

Chân Pogo (đầu nối) để thiết lập kết nối giữa hai bảng mạch in cho các ứng dụng sạc, định vị, Pin, Chất bán dẫn & Kết nối;

Đầu dò hai đầu để kiểm tra BGA và Chất bán dẫn;

Chốt vạn năng không có lò xo, chốt phủ, chốt LM có dòng QZ và VZ;

Đầu dò dòng điện cao, đầu dò chuyển mạch, kim điện dung;

Thiết bị đầu cuối &  $\vec{o}$  cắm/ $\vec{o}$  cắm;

Các linh kiện