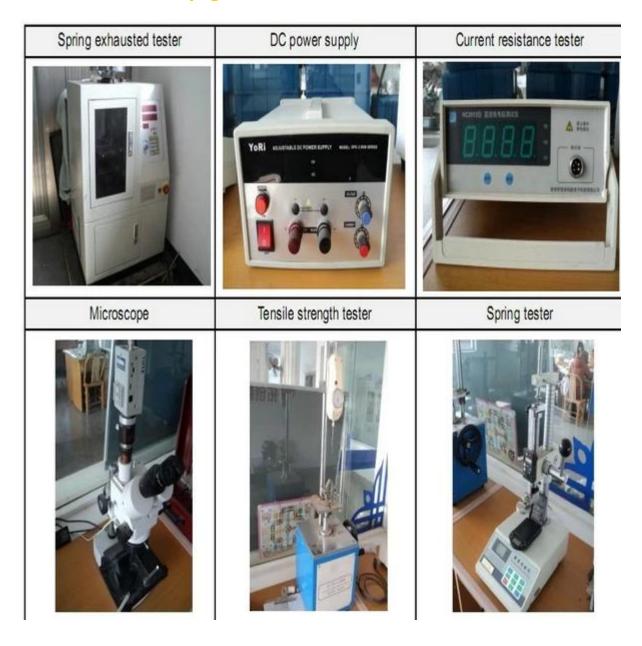

m việc.
- 2. Thiết kế tùy chỉnh có sẵn và OEM được hoan nghênh.
- 3. Chúng tôi có thể cung cấp các chân đầu dò cho khách hàng trên toàn thế giới với tốc độ và độ chính xác.
- 4. Chúng tôi có thể cung cấp mức giá thấp nhất với sản phẩm chất lượng cao cho khách hàng.

#### sản phẩm chính

Chân lò xo (đơn) để kiểm tra PCB, ICT, FCT, v.v;

Chân Pogo (đầu nối) để thiết lập kết nối giữa hai bảng mạch in cho các ứng dụng sạc, định vị, Pin, Chất bán dẫn & Kết nối;

Đầu dò hai đầu để kiểm tra BGA và Chất bán dẫn;

Chốt vạn năng không có lò xo, chốt phủ, chốt LM có dòng QZ và VZ;

Đầu dò dòng điện cao, đầu dò chuyển mạch, kim điện dung;

Thiết bị đầu cuối &  $\vec{o}$  cắm/ $\vec{o}$  cắm;

Các linh kiện điện tử liên quan khác, dây 30 # OK, khóa Jig, POM, bản lễ sắt, v.v.

### Kiểm soát chất lượng



Hình ảnh đóng gói