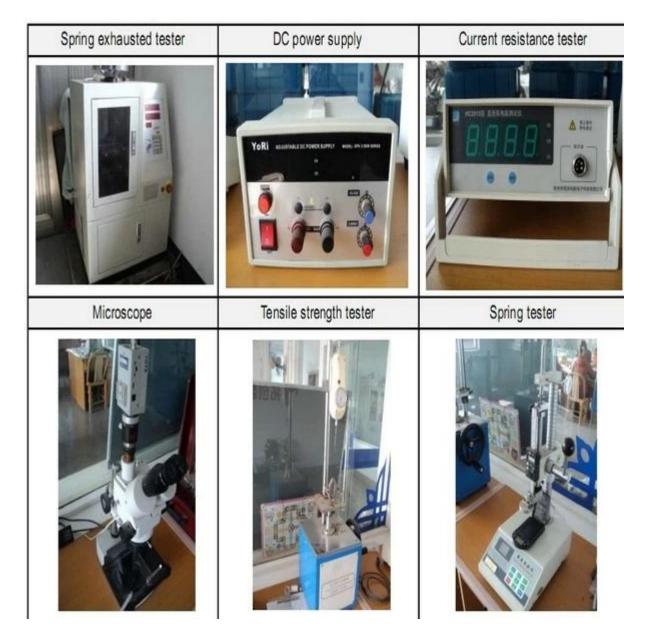

24 giờ làm việc
- 2. Thiết kế tùy chỉnh có sẵn, OEM được hoan nghênh
- 3. Giao các chân đầu dò cho khách hàng của chúng tôi trên toàn thế giới với tốc độ và độ chính xác
- 4. cung cấp mức giá thấp nhất với chất lượng cao cho khách hàng của chúng tôi

sản phẩm chính

--- Chân lò xo (đơn) để kiểm tra PCB, ICT, FCT, v.v;

---Chân Pogo (đầu nối) để thiết lập kết nối (thường là tạm thời) giữa

hai bảng mạch in để sạc, định vị, Pin, Chất bán dẫn &

các ứng dụng kết nối;

- --- Thử nghiệm thăm dò hoặc bán dẫn hai đầu hoặc BGA;
- ---Chốt đa năng không có lò xo,chốt phủ,chân LM với dòng QZ&VZ;
- --- Đầu dò dòng điện cao, Đầu dò chuyển mạch, Kim điện dung...
- ---Thiết bị đầu cuối & ổ cắm/ổ cắm;
- --- Các thiết bị điện tử liên quan khác, 30#OKwire,Khóa Jig,POM,Ironhinge, v.v.

Kiểm soát chất lượng



Hình ảnh đóng gói