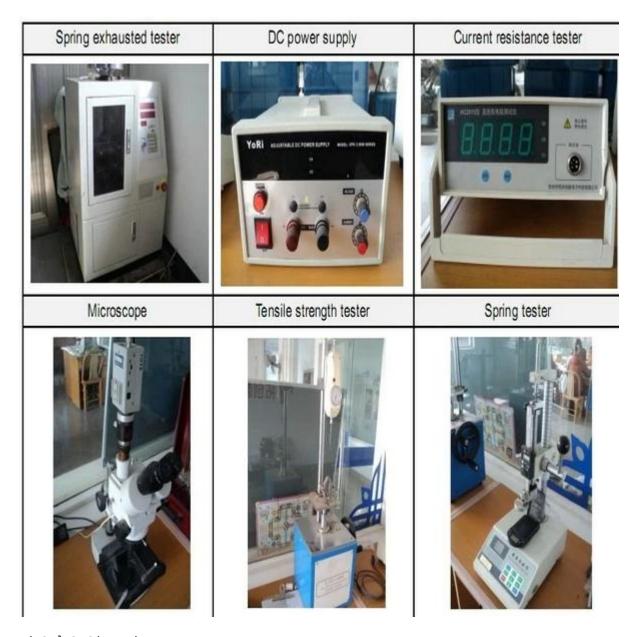

việc
- 2. Thiết kế tùy chỉnh có sẵn, OEM được hoan nghênh
- 3. Giao các chân đầu dò cho khách hàng của chúng tôi trên toàn thế giới với tốc độ và độ chính xác
- 4. cung cấp mức giá thấp nhất với chất lượng cao cho khách hàng của chúng tôi

## sản phẩm chính

- --- Chân lò xo (đơn) để kiểm tra PCB, ICT, FCT, v.v;
- ---Chân Pogo (đầu nối) để thiết lập kết nối (thường là tạm thời) giữa

hai bảng mạch in để sạc, định vị, Pin, Chất bán dẫn &

các ứng dụng kết nối;

- --- Thử nghiệm thăm dò hoặc bán dẫn hai đầu hoặc BGA;
- ---Chốt đa năng không có lò xo, chốt phủ, chân LM với dòng QZ&VZ;
- --- Đầu dò dòng điện cao, Đầu dò chuyển mạch, Kim điện dung...
- ---Thiết bị đầu cuối & ổ cắm/ổ cắm;
- --- Các thiết bị điện tử liên quan khác, 30#OKwire,Khóa Jig,POM,Ironhinge, v.v.

## Kiểm soát chất lượng



Hình ảnh đóng gói